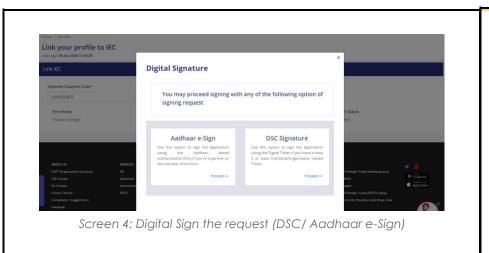

- 4. On click of Link IEC button the IEC number is validated and Digital signature window is opened in a Pop-Up.
- 5. Select an Option and Proceed with Signing.