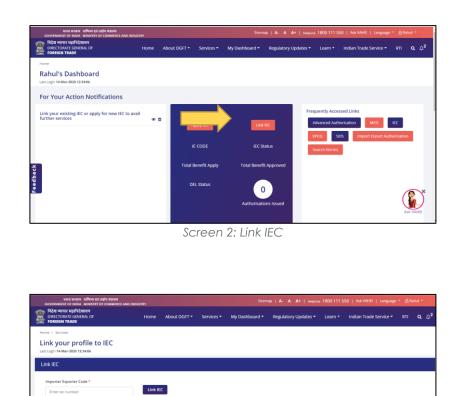

## **STEPS TO LINK:**

- Visit the DGFT website and login in to the portal with valid credentials.
- Proceed with Link IEC process by clicking on "Link IEC" button on dashboard or from Menu "My Dashboard -> Importer Exporter Code (IEC) ->Link your profile to IEC".
- 3. Enter your IEC number which you want to link to your profile in Importer Exporter Code field and then click on Link IEC.