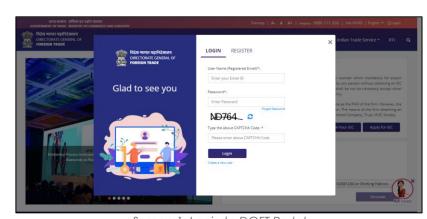

## DIRECTORATE GENERAL FOREIGN TRADE (DGFT) IMPORTER EXPORTER CODE (IEC) LINKING

Screen 1: Login to DGFT Portal

Screen 3: Link IEC Page – Enter IEC

## **STEPS TO LINK:**

- Visit the DGFT website and login in to the portal with valid credentials.
- Proceed with Link IEC process by clicking on "Link IEC" button on dashboard or from Menu "My Dashboard -> Importer Exporter Code (IEC) ->Link your profile to IEC".
- 3. Enter your IEC number which you want to link to your profile in Importer Exporter Code field and then click on Link IEC.