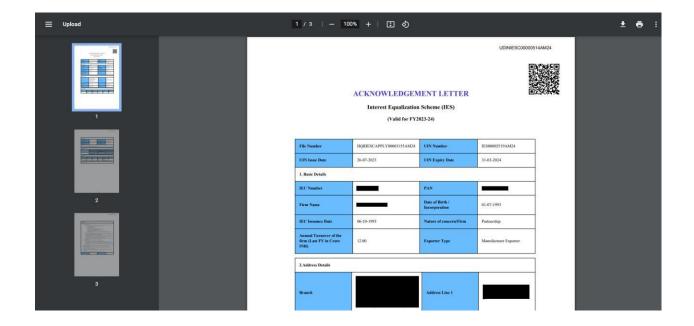

ication S |             |
|----------|----------------|-------------|-------------------------------------------|-------------|
|          |                |             | NIESCAPPLY04164291AM22 File Number        |             |
| QRIESCAP | PLY00368609AM2 | 22          |                                           |             |
| SI.No.   | Issued By      | Issued Date | Letter Type                               | View Letter |
|          | issued by      | issued Date | Letter Type                               | view Letter |
|          |                |             |                                           |             |
|          | DGFT(HQ)       | 21/03/2022  | IES Acknowledgement Letter                | View Letter |

The "Acknowledgement Letter" will open up as shown below.