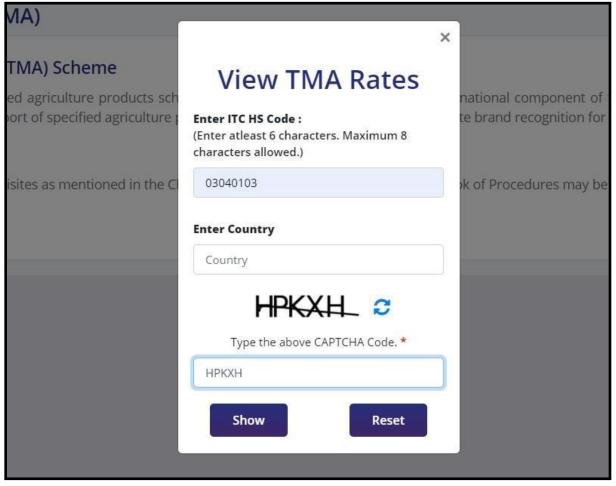

Rate of Entitlement = X=500

Size of Container = 40 Feet Rate of Entitlement = 2\*X=1000

- **Type of Container:** User will select the type of container from drop down as (Normal / Reefer). The rate of entitlement will be calculated as per the rates configured in the system for the Type of container.
- Whether (LCL/FCL): User will select the value from the drop down as (LCL/FCL) Note: If Value selected form the drop down is LCL then the Entitlement is Nil.
- Rate of Entitlement: An auto calculated readable field based on the configuration in the policy. (*Please refer to View TMA Rates on the Portal*)
- Maximum Entitlement of Container in INR: An auto calculated readable field based on the Business Rules as per table
- **Total Freight Paid(INR):** An auto calculated readable field, sum of the Freight Paid at the Item Levels