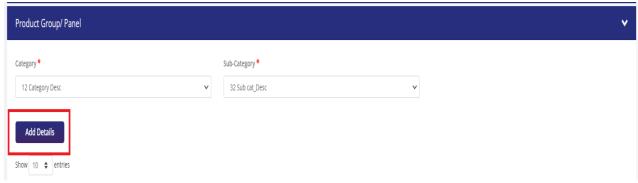

### c) Select Product Group / Panel

- i. Choose Category & Sub category of Product / Group (if required)
- ii. Click on Add Details

Screen 16

Added details will be visible in the grid.

Screen 17

Screen 45

- c) Select Product Group / Panel
  - i. Choose Category & Sub category of Product / Group (if required)
  - ii. Click on Add Details

Screen 46

DGFT Public Page 30 of 68

# c) Select Product Group / Panel

- i. Choose Category & Sub category of Product / Group (if required)
- ii. Click on Add Details

Screen 77

Added details will be visible in the grid.

Screen 78

d. Select **Details of Certifications**' and update other Certification Details (if applicable).