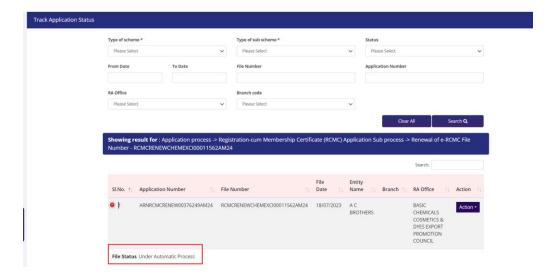

### Screen 110

Screen 111

b. **Type of sub scheme** as Application for Amendment of Registration-cum Membership Certificate. and click on **Search**.

Screen112

DGFT Public Page 64 of 68

Screen 113

**C. Typeofsubscheme**as Application for Renewal of Registration-cum Membership Certificate. and click on **Search**.

Screen114

DGFT Public Page 65 of 68

Screen115

DGFT Public Page 66 of 68