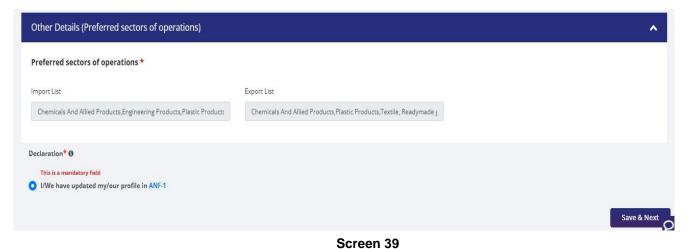

DGFT Public Page 9 of 68

Screen 7

8) System would ask Applicant for Declaration whether he/she has updated profile or not.

Screen 8

9) Click on Radio Button then click Yes to make sure you have updated the profile and Save & Next

Other Details (Preferred sectors of operations)

Preferred sectors of operations \*
Import List
Chemicals And Allied Products, Engineers

Declaration \* ①
This is a mandatory field

I have updated profile in ANF 1