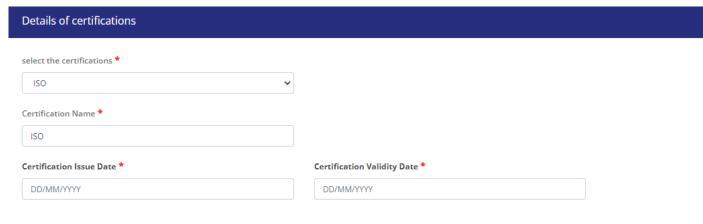

### d) Select Details of Certifications

I). Provide Certificate type, Certificate name, Issue date & Validity date.

(Choose "Not applicable" if does not having any certifications)

Screen 18

DGFT Public Page 15 of 68