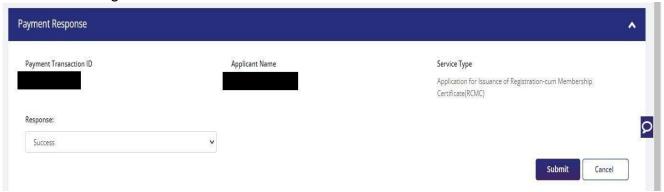

Screen 30

DGFT Public Page 22 of 68 18.) Applicant would be directed to the **Payment gateway** for the payment then click **Submit**.

Screen 31

19.) Clicking **Submit** Applicant will see **Payment Response Page** with **Transaction ID** then again click **Submit**.