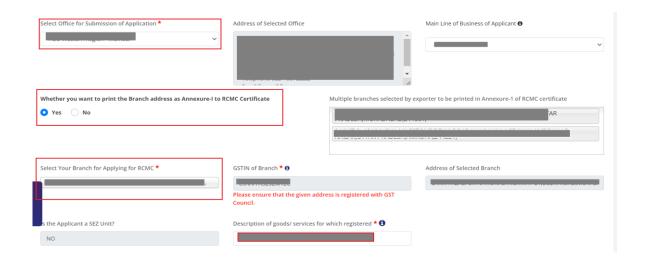

ii. Select office for Submission of Application and Branch for Applying RCMC.

Screen 15

DGFT Public Page 14 of 68

#### b. Now Select Fee Details as Per description and update.

Screen 44

DGFT Public Page 29 of 68

- ii. Select office for Submission of Application and Branch for Applying RCMC
- c. Select "Yes" if Branch address need to be printed in RCMC Certificate -Annexure -1 ci. Select Branch for applying RCMC