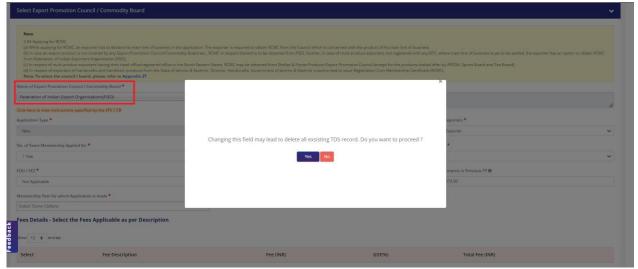

- Yes clear all previously added TDS records in the application
- No previously added TDS record will not be cleared

DGFT Public Page 12 of 68

Screen 12

b) Now Select **Fee Details** as Per Description and in case any **Fee is paid to EPC/CB outside this Portal**. You Can Specify this by selecting **"Yes" Radio Button** and filling out the mandatory details in this section.

Screen 42

- Choose Yes clear all previously added TDS records in the application
- Choose No previously added TDS record will not be cleared

DGFT Public Page 28 of 68

Screen 72

- Choose Yes clear all previously added TDS records in the application
- Choose No previously added TDS record will not be cleared

DGFT Public Page 44 of 68