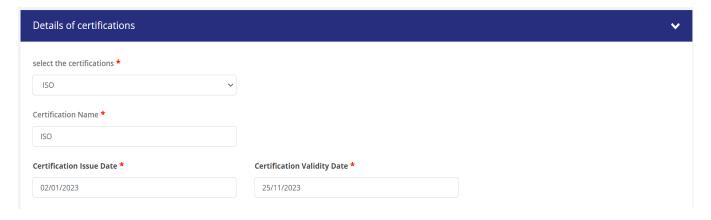

### d) Select Details of Certifications

I). Provide Certificate type, Certificate name, Issue date & Validity date.

(Choose "Not applicable" if does not having any certifications)

Screen 18

DGFT Public Page 15 of 68

### Added details will be visible in the grid

Screen 47

d. Select **Details of Certifications**' and update other Certification Details (if applicable).

Screen 48

- f. Select Export Products / Services
  - i) Choose Exporter type:

# c) Select Product Group / Panel

- i. Choose Category & Sub category of Product / Group (if required)
- ii. Click on Add Details

Screen 77

Added details will be visible in the grid.

Screen 78

d. Select **Details of Certifications**' and update other Certification Details (if applicable).