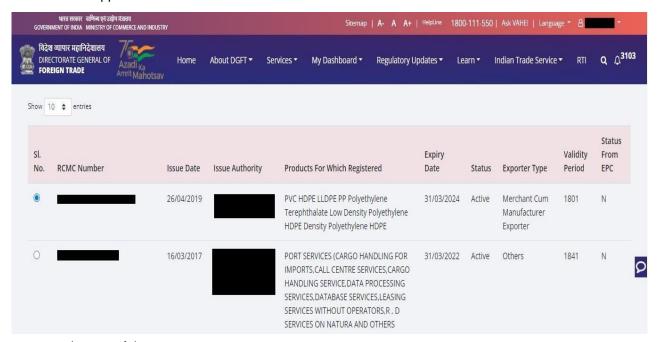

Screen 117

- 3. Click on RCMC to view the e-RCMC details in the IEC profile
- a. User can Copy the e-RCMC details by clicking on Copy button

DGFT Public Page 67 of 68

- b. User can get e-RCMC details in **Excel sheet** by clicking on **Excel button.** C. User can get e-RCMC details in **CSV format** by clicking on **CSV button**.
- d. User can Print e-RCMC details by clicking on Print button.