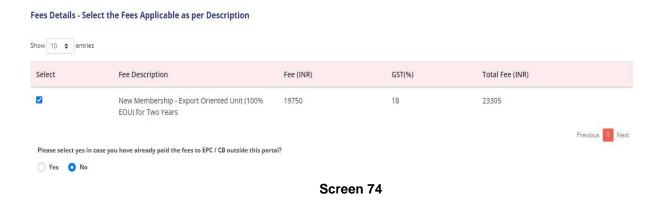

- Yes clear all previously added TDS records in the application
- No previously added TDS record will not be cleared

DGFT Public Page 12 of 68

Screen 12

b) Now Select **Fee Details** as Per Description and in case any **Fee is paid to EPC/CB outside this Portal**. You Can Specify this by selecting **"Yes" Radio Button** and filling out the mandatory details in this section.

Fees Details - Select the Fees Applicable as per Description

Screen 13

i. if "Yes" is selected then enter the following Mandatory Details and click on Add to save the details.

DGFT Public Page 13 of 68

Screen 14