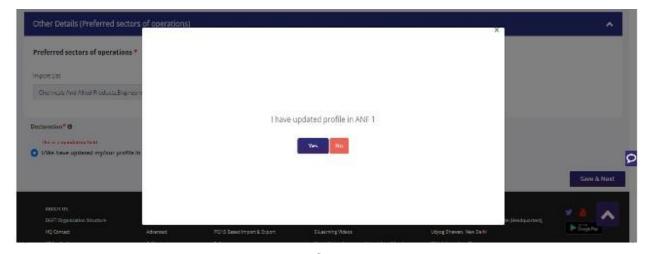

DGFT Public Page 9 of 68

Screen 7

8) System would ask Applicant for Declaration whether he/she has updated profile or not.

Screen 8

9) Click on Radio Button then click Yes to make sure you have updated the profile and Save & Next

Screen 37

DGFT Public Page 26 of 68

5. System would ask Applicant for **Declaration** whether he/she has **updated the profile** or not.

Screen 38

6. Click on Radio Button then click Yes to make sure you have uploaded the profile and Save & Next.