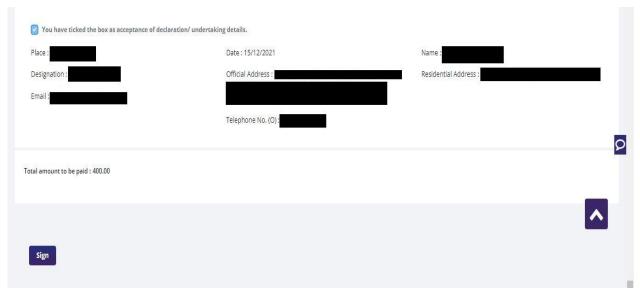

Screen 26

DGFT Public Page 20 of 68

14.) Now under the **Declaration section** read all the **Declaration Lines**.

Screen 27

15.) Click the **Check box** as acceptance of declaration and Enter the **Place** and then **Save & Next.** 

Screen 28

16.) System would show the filled application along with documents uploaded under **Application Summary.** Applicant would go ahead with the **signing process by** clicking Sign button.

DGFT Public Page 21 of 68

Screen 29

17.) After signing proceed for **Payment for RCMC.** 

| You have ticked the box as acceptance of de | eclaration/ undertaking details. |                       | ^ |
|---------------------------------------------|----------------------------------|-----------------------|---|
| Place :                                     | Date: 15/12/2021                 | Name :                |   |
| Designation :                               | Official Address :               | Residential Address : |   |
| Email :                                     |                                  |                       |   |
|                                             | Telephone No. (O) :              |                       |   |
|                                             |                                  |                       |   |
| Total amount to be paid : 400.00            |                                  |                       |   |
|                                             |                                  |                       |   |
|                                             |                                  |                       |   |
| Payment For RCMC                            |                                  |                       | _ |