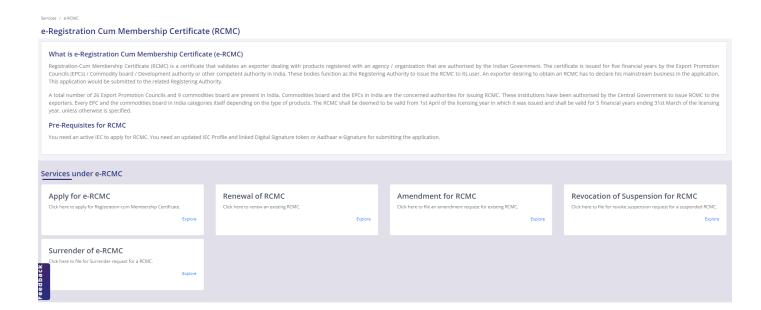

### 1.) Navigate to Services > e-RCMC > Surrender of RCMC.

| Senioss / e-RCINIC                                                                                                                                                                                                                                                                                                                                                                                                                                                                                                                                                                                                                                 |                                       |         |                                                            |         |                                                                        |  |
|----------------------------------------------------------------------------------------------------------------------------------------------------------------------------------------------------------------------------------------------------------------------------------------------------------------------------------------------------------------------------------------------------------------------------------------------------------------------------------------------------------------------------------------------------------------------------------------------------------------------------------------------------|---------------------------------------|---------|------------------------------------------------------------|---------|------------------------------------------------------------------------|--|
| e-Registration Cum Membership Certificate (RCMC)                                                                                                                                                                                                                                                                                                                                                                                                                                                                                                                                                                                                   |                                       |         |                                                            |         |                                                                        |  |
| What is e-Registration Cum Membership Certificate (e-RCMC)                                                                                                                                                                                                                                                                                                                                                                                                                                                                                                                                                                                         |                                       |         |                                                            |         |                                                                        |  |
| Registration-Curm Membership Certificate (RCMC) is a certificate that validates an exporter dealing with products registered with an agency / organization that are authorised by the Indian Government. The certificate is issued for five financial years by the Export Promotion Councils (EPCs) / Commodity board / Development authority or other competent authority in India. These bodies function as the Registering Authority to issue the RCMC to its user. An exporter desiring to obtain an RCMC has to declare his mainstream business in the application. This application would be submitted to the related Registering Authority. |                                       |         |                                                            |         |                                                                        |  |
| A total number of 26 Export Promotion Councils and 9 commodities board are present in India. Commodities board and the EPCs in India are the concerned authorities for issuing RCMC. These institutions have been authorised by the Central Government to issue RCMC to the exporters. Every EPC and the commodities board in India categories itself depending on the type of products. The RCMC shall be deemed to be valid from 1st April of the licensing year in which it was issued and shall be valid for 5 financial years ending 31st March of the licensing year, unless otherwise is specified.                                         |                                       |         |                                                            |         |                                                                        |  |
| Pre-Requisites for RCMC                                                                                                                                                                                                                                                                                                                                                                                                                                                                                                                                                                                                                            |                                       |         |                                                            |         |                                                                        |  |
| You need an active IEC to apply for RCMC. You need an updated IEC Profile and linked Digital Signature token or Aadhaar e-Signature for submitting the application.                                                                                                                                                                                                                                                                                                                                                                                                                                                                                |                                       |         |                                                            |         |                                                                        |  |
|                                                                                                                                                                                                                                                                                                                                                                                                                                                                                                                                                                                                                                                    |                                       |         |                                                            |         |                                                                        |  |
|                                                                                                                                                                                                                                                                                                                                                                                                                                                                                                                                                                                                                                                    |                                       |         |                                                            |         |                                                                        |  |
| Services under e-RCMC                                                                                                                                                                                                                                                                                                                                                                                                                                                                                                                                                                                                                              |                                       |         |                                                            |         |                                                                        |  |
| _                                                                                                                                                                                                                                                                                                                                                                                                                                                                                                                                                                                                                                                  |                                       |         |                                                            |         |                                                                        |  |
| Apply for e-RCMC                                                                                                                                                                                                                                                                                                                                                                                                                                                                                                                                                                                                                                   | Renewal of RCMC                       |         | Amendment for RCMC                                         |         | Revocation of Suspension for RCMC                                      |  |
| Click here to apply for Registration-cum Membership Certificate.                                                                                                                                                                                                                                                                                                                                                                                                                                                                                                                                                                                   | Click here to renew an existing RCMC. |         | Click here to file an amendment request for existing RCMC. |         | Click here to file for revoke suspension request for a suspended RCMC. |  |
| Explore                                                                                                                                                                                                                                                                                                                                                                                                                                                                                                                                                                                                                                            |                                       | Explore |                                                            | Explore | Explore                                                                |  |
|                                                                                                                                                                                                                                                                                                                                                                                                                                                                                                                                                                                                                                                    |                                       |         |                                                            |         |                                                                        |  |
|                                                                                                                                                                                                                                                                                                                                                                                                                                                                                                                                                                                                                                                    |                                       |         |                                                            |         |                                                                        |  |
| Surrender of e-RCMC                                                                                                                                                                                                                                                                                                                                                                                                                                                                                                                                                                                                                                |                                       |         |                                                            |         |                                                                        |  |
| Click here to file for Surrender request for a RCMC.                                                                                                                                                                                                                                                                                                                                                                                                                                                                                                                                                                                               |                                       |         |                                                            |         |                                                                        |  |
| Explore Explore                                                                                                                                                                                                                                                                                                                                                                                                                                                                                                                                                                                                                                    |                                       |         |                                                            |         |                                                                        |  |