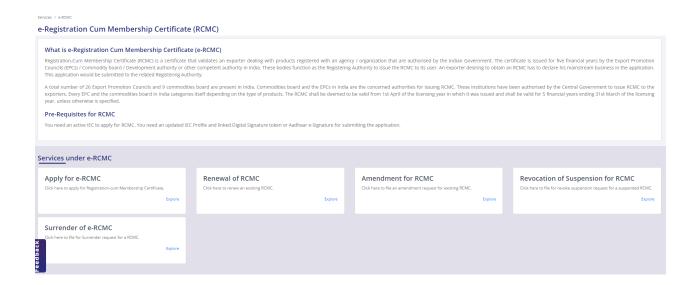

### 1.) Navigate to Services > e-RCMC > Surrender of RCMC.

| Senioss / e-RCINIC                                                                                                                                                                                                                                                                                                                                                                                                                                                                                                                                                                                                                                 |                                       |         |                                                            |         |                                                                        |  |
|----------------------------------------------------------------------------------------------------------------------------------------------------------------------------------------------------------------------------------------------------------------------------------------------------------------------------------------------------------------------------------------------------------------------------------------------------------------------------------------------------------------------------------------------------------------------------------------------------------------------------------------------------|---------------------------------------|---------|------------------------------------------------------------|---------|------------------------------------------------------------------------|--|
| e-Registration Cum Membership Certificate (RCMC)                                                                                                                                                                                                                                                                                                                                                                                                                                                                                                                                                                                                   |                                       |         |                                                            |         |                                                                        |  |
| What is e-Registration Cum Membership Certificate (e-RCMC)                                                                                                                                                                                                                                                                                                                                                                                                                                                                                                                                                                                         |                                       |         |                                                            |         |                                                                        |  |
| Registration-Curm Membership Certificate (RCMC) is a certificate that validates an exporter dealing with products registered with an agency / organization that are authorised by the Indian Government. The certificate is issued for five financial years by the Export Promotion Councils (EPCs) / Commodity board / Development authority or other competent authority in India. These bodies function as the Registering Authority to issue the RCMC to its user. An exporter desiring to obtain an RCMC has to declare his mainstream business in the application. This application would be submitted to the related Registering Authority. |                                       |         |                                                            |         |                                                                        |  |
| A total number of 26 Export Promotion Councils and 9 commodities board are present in India. Commodities board and the EPCs in India are the concerned authorities for issuing RCMC. These institutions have been authorised by the Central Government to issue RCMC to the exporters. Every EPC and the commodities board in India categories itself depending on the type of products. The RCMC shall be deemed to be valid from 1st April of the licensing year in which it was issued and shall be valid for 5 financial years ending 31st March of the licensing year, unless otherwise is specified.                                         |                                       |         |                                                            |         |                                                                        |  |
| Pre-Requisites for RCMC                                                                                                                                                                                                                                                                                                                                                                                                                                                                                                                                                                                                                            |                                       |         |                                                            |         |                                                                        |  |
| You need an active IEC to apply for RCMC. You need an updated IEC Profile and linked Digital Signature token or Aadhaar e-Signature for submitting the application.                                                                                                                                                                                                                                                                                                                                                                                                                                                                                |                                       |         |                                                            |         |                                                                        |  |
|                                                                                                                                                                                                                                                                                                                                                                                                                                                                                                                                                                                                                                                    |                                       |         |                                                            |         |                                                                        |  |
|                                                                                                                                                                                                                                                                                                                                                                                                                                                                                                                                                                                                                                                    |                                       |         |                                                            |         |                                                                        |  |
| Services under e-RCMC                                                                                                                                                                                                                                                                                                                                                                                                                                                                                                                                                                                                                              |                                       |         |                                                            |         |                                                                        |  |
| _                                                                                                                                                                                                                                                                                                                                                                                                                                                                                                                                                                                                                                                  |                                       |         |                                                            |         |                                                                        |  |
| Apply for e-RCMC                                                                                                                                                                                                                                                                                                                                                                                                                                                                                                                                                                                                                                   | Renewal of RCMC                       |         | Amendment for RCMC                                         |         | Revocation of Suspension for RCMC                                      |  |
| Click here to apply for Registration-cum Membership Certificate.                                                                                                                                                                                                                                                                                                                                                                                                                                                                                                                                                                                   | Click here to renew an existing RCMC. |         | Click here to file an amendment request for existing RCMC. |         | Click here to file for revoke suspension request for a suspended RCMC. |  |
| Explore                                                                                                                                                                                                                                                                                                                                                                                                                                                                                                                                                                                                                                            |                                       | Explore |                                                            | Explore | Explore                                                                |  |
|                                                                                                                                                                                                                                                                                                                                                                                                                                                                                                                                                                                                                                                    |                                       |         |                                                            |         |                                                                        |  |
|                                                                                                                                                                                                                                                                                                                                                                                                                                                                                                                                                                                                                                                    |                                       |         |                                                            |         |                                                                        |  |
| Surrender of e-RCMC                                                                                                                                                                                                                                                                                                                                                                                                                                                                                                                                                                                                                                |                                       |         |                                                            |         |                                                                        |  |
| Click here to file for Surrender request for a RCMC.                                                                                                                                                                                                                                                                                                                                                                                                                                                                                                                                                                                               |                                       |         |                                                            |         |                                                                        |  |
| Explore Explore                                                                                                                                                                                                                                                                                                                                                                                                                                                                                                                                                                                                                                    |                                       |         |                                                            |         |                                                                        |  |