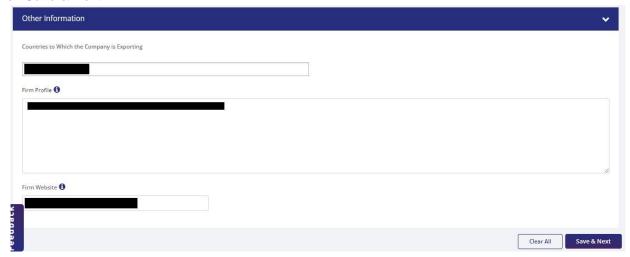

Screen 22

DGFT Public Page 18 of 68

g) Select **Other Information** under this select the countries to which the Company is Exporting, Enter **Firm Profile** and **Website** and click on **Save & Next.** 

DGFT Public Page 33 of 68

Screen 52

e. Select **Other Information** under this select the countries to which the company is Exporting and click on **Save & Next**.

Screen 53

- f) Applicant after filling all the details now proceed to **TDS** page.
  - I) Click "Yes" only if applicant want Tax Deduction at Source . Fill all mandatory fields and click on Add details

Screen 85

DGFT Public Page 50 of 68

e. Select **Other Information** under this select the countries to which the company is Exporting and click on **Save & Next**.

Screen 86

- g) Applicant after filling all the details now proceed to **TDS** page.
  - I) Click "Yes" only if applicant want Tax Deduction at Source . Fill all mandatory fields and click on Add details