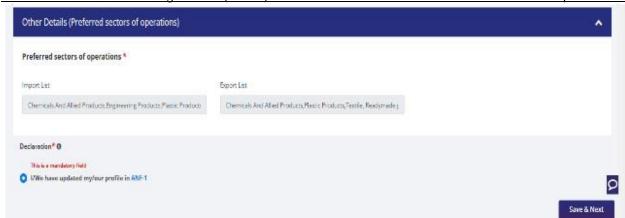

Screen 22

DGFT Public Page 18 of 68

g) Select **Other Information** under this select the countries to which the Company is Exporting, Enter **Firm Profile** and **Website** and click on **Save & Next.** 

Other Details (Preferred sectors of operations)

Preferred sectors of operations \*
Import List
Chemicals And Allied Products, Engineers

Declaration \* ①
This is a mandatory field

I have updated profile in ANF 1