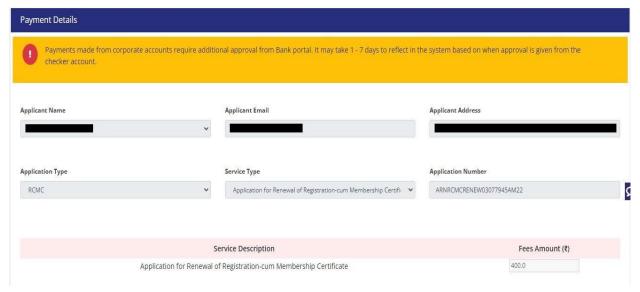

| You have ticked the box as acceptance of declaration/ underta | king details.      |                       |   |
|---------------------------------------------------------------|--------------------|-----------------------|---|
| Place :                                                       | Date: 17/12/2021   | Name :                |   |
| Designation :                                                 | Official Address : | Residential Address : |   |
| Email:                                                        |                    |                       |   |
|                                                               | Telephone No. (O): |                       |   |
|                                                               |                    |                       | ς |
| Total amount to be paid: 400.00                               |                    |                       | - |
|                                                               |                    |                       |   |
|                                                               |                    |                       |   |
|                                                               |                    |                       |   |
| Sign                                                          |                    |                       |   |
|                                                               | Screen 94          |                       |   |
| 12. After that click Payment for                              | or RCMC.           |                       |   |
| You have ticked the box as acceptance of declaration/ undert  | aking details.     |                       |   |
| Place:                                                        | Date: 17/12/2021   | Name:                 |   |
| Designation:                                                  | Official Address : | Residential Address : |   |
| Email:                                                        |                    |                       |   |
|                                                               | Telephone No. (O): |                       |   |
|                                                               |                    |                       |   |
|                                                               |                    |                       | ç |
| Total amount to be paid : 400.00                              |                    |                       |   |
|                                                               |                    |                       |   |
| Payment For RCMC                                              |                    |                       |   |
| Payment for RCMC                                              |                    |                       |   |
|                                                               |                    |                       |   |

Screen 95

13. Applicant would be directed to the Payment gateway for the payment then click Submit.

DGFT Public Page 55 of 68

Screen 96

**14.** After clicking **Submit** Applicant will see **Payment Response Page** with **Transaction ID** then again click **Submit**.