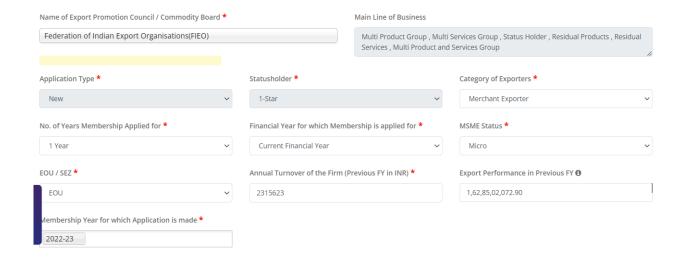

DGFT Public Page 10 of 68

Screen 9

Screen 10

DGFT Public Page 11 of 68

- 10) Now under RCMC Details section Applicant would
  - a. Select **Export Promotion Council / Commodity Board** and Enter Corresponding **Mandatory Details**.