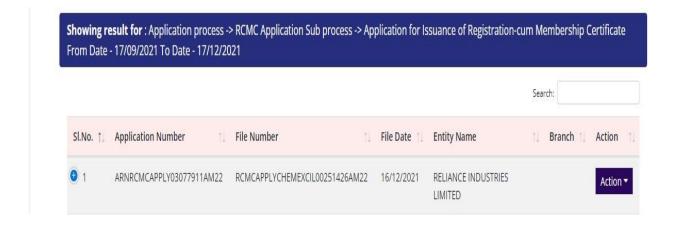

- 3. Select Type of scheme as RCMC
  - **a. Type of sub scheme** as Application for Issuance of Registration-cum Membership Certificate. and click on **Search**.

DGFT Public Page 63 of 68