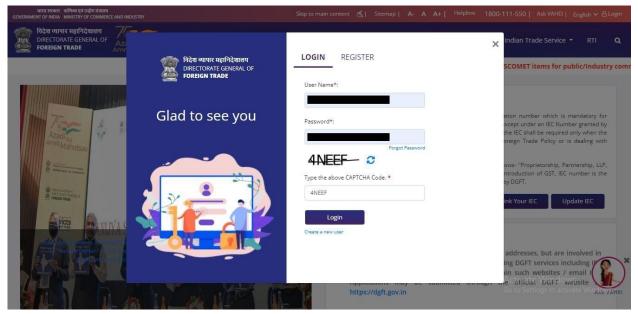

**1.** Visit the DGFT website and proceed with Login by entering the user ID, Password and captcha then click on the Login button to log into the system.

Screen 1

2. On successful login, home page will be displayed with Basic details in Dashboard like IEC Number, Valid, IEC status, Authorizations Issued, etc. FYA Notifications will be displayed in the left pane of the screen.

Steps to apply for Issuance of RCMC on the DGFT website are as follows.

1) Navigate to <a href="https://www.dgft.gov.in">https://www.dgft.gov.in</a>.

DGFT Public Page 7 of 68

Screen 3

- 2) Click on Login button on top right corner of webpage.
- 3) Enter the Username, Password and CAPTCHA Code and click on Login.