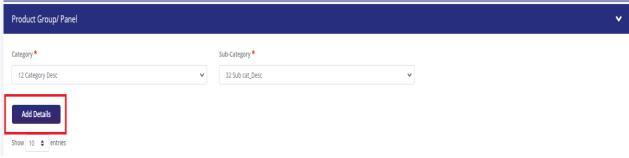

### c) Select Product Group / Panel

- i. Choose Category & Sub category of Product / Group (if required)
- ii. Click on Add Details

Screen 16

Added details will be visible in the grid.

Screen 17

Screen 45

- c) Select Product Group / Panel
  - i. Choose Category & Sub category of Product / Group (if required)
  - ii. Click on Add Details

Screen 46

DGFT Public Page 30 of 68

# c) Select Product Group / Panel

- i. Choose Category & Sub category of Product / Group (if required)
- ii. Click on Add Details

Screen 77

Added details will be visible in the grid.

Screen 78

d. Select **Details of Certifications**' and update other Certification Details (if applicable).