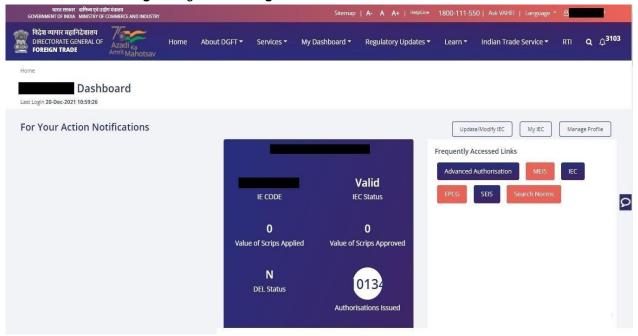

**1.** Visit the DGFT website and proceed with Login by entering the user ID, Password and captcha then click on the Login button to log into the system.

Screen 1

2. On successful login, home page will be displayed with Basic details in Dashboard like IEC Number, Valid, IEC status, Authorizations Issued, etc. FYA Notifications will be displayed in the left pane of the screen.

DGFT Public Page 5 of 68

Screen 2