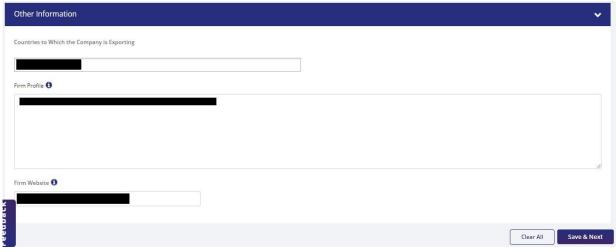

Screen 22

DGFT Public Page 18 of 68

g) Select **Other Information** under this select the countries to which the Company is Exporting, Enter **Firm Profile** and **Website** and click on **Save & Next.** 