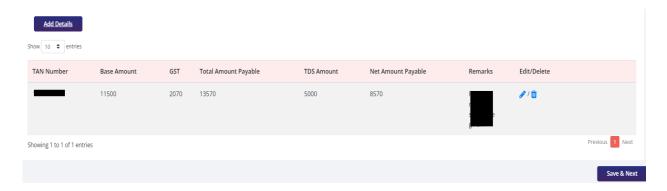

Screen 24

DGFT Public Page 19 of 68

12) Verify the TDS details added into the grid and confirm the Total Amount Payable after TDS deduction. (user can click on Edit / Delete to modify the entries)

Screen 25