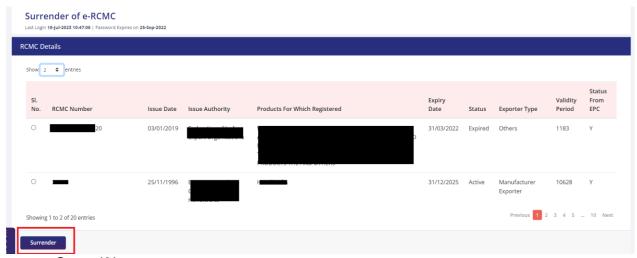

Screen 99

2.) Click on Start Fresh Application or else to continue with Draft Application select and click on Proceed with Existing Application.

Screen 100

DGFT Public Page 58 of 68

3.) Now Applicant will select the RCMC to be surrendered from available list and click on surrender button at bottom of the page

Screen 101

i) A Dash board with IEC Details and RCMC Details will be displayed.

Screen 102

DGFT Public Page 59 of 68

- I) Select Office for Submission of Application & Provide Reason for Surrender
- II) Choose attachment type and upload supporting documents if required.
- III) Click on Save and Next after filling all mandatory details