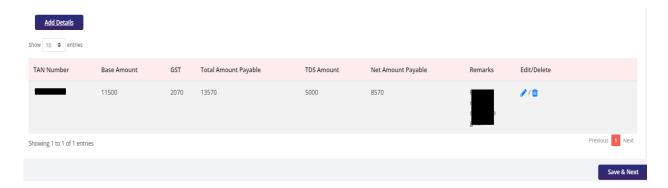

Screen 24

DGFT Public Page 19 of 68

12) Verify the TDS details added into the grid and confirm the Total Amount Payable after TDS deduction. (user can click on Edit / Delete to modify the entries)

Screen 25