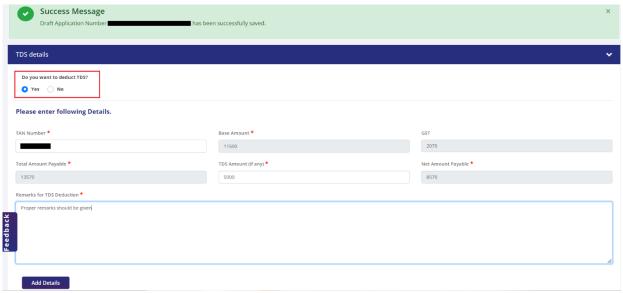

Screen 23

- 11) Applicant after filling all the details now proceed to **TDS** page.
  - I) Click "Yes" only if applicant want Tax Deduction at Source . Fill all mandatory fields and click on Add details.

Screen 24

DGFT Public Page 19 of 68

12) Verify the TDS details added into the grid and confirm the Total Amount Payable after TDS deduction. (user can click on Edit / Delete to modify the entries)

Screen 25