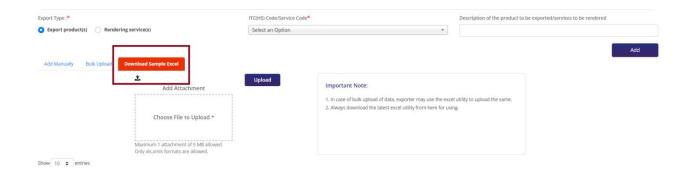

#### iii) Use Bulk upload functionality to upload Bulk data

a.) Click Download Sample document.

b.) Input all the data properly and save the file .

Click on Bulk Upload  $\rightarrow$  Choose file to upload  $\rightarrow$  upload

Screen 20

DGFT Public Page 17 of 68

On successful uploading all data will be added to the table

Screen 21

 f) . Select Authorised Representatives / Department Heads / Contact Persons for the Councils and click on Add Details button to save the details.