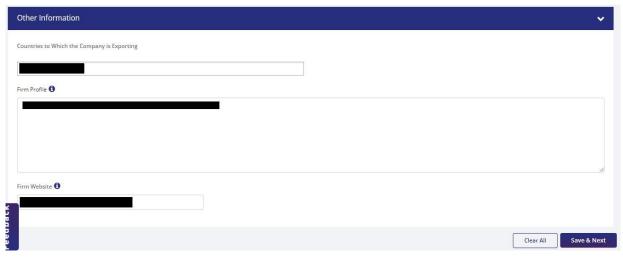

Screen 22

DGFT Public Page 18 of 68

g) Select **Other Information** under this select the countries to which the Company is Exporting, Enter **Firm Profile** and **Website** and click on **Save & Next.** 