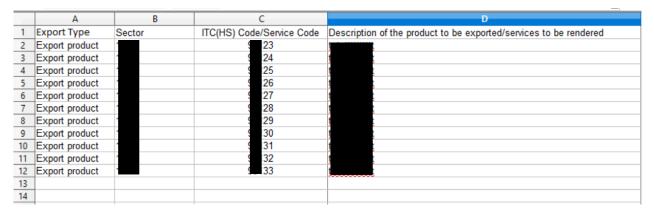

#### iii) Use Bulk upload functionality to upload Bulk data

a.) Click Download Sample document.

b.) Input all the data properly and save the file .

Click on Bulk Upload  $\rightarrow$  Choose file to upload  $\rightarrow$  upload

Screen 20

DGFT Public Page 17 of 68

On successful uploading all data will be added to the table

Screen 21

 f) . Select Authorised Representatives / Department Heads / Contact Persons for the Councils and click on Add Details button to save the details.