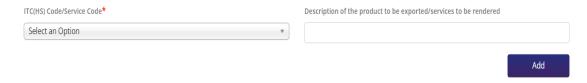

- e) Select Export Products / Services
- i) Choose Exporter type

ii) Select **ITC(HS) code** and provide **Description** of the product to be exported / services to be rendered

- Click **Add** button to save the details. (can add multiple entries here.)
- ITC(HS) code with Description will be added to the table

Screen 19

DGFT Public Page 16 of 68