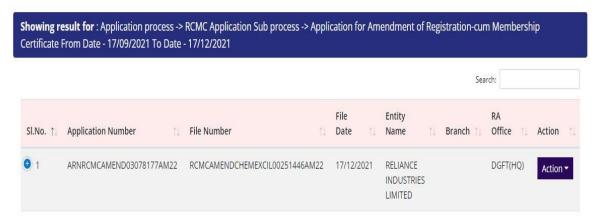

### Screen 110

Screen 111

b. **Type of sub scheme** as Application for Amendment of Registration-cum Membership Certificate. and click on **Search**.

Screen112

DGFT Public Page 64 of 68

Screen 113

**C. Typeofsubscheme**as Application for Renewal of Registration-cum Membership Certificate. and click on **Search**.