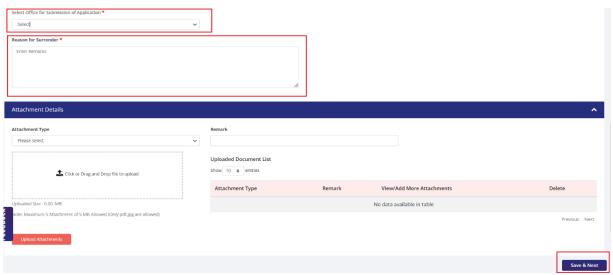

Screen 101

i) A Dash board with IEC Details and RCMC Details will be displayed.

Screen 102

DGFT Public Page 59 of 68

- I) Select Office for Submission of Application & Provide Reason for Surrender
- II) Choose attachment type and upload supporting documents if required.
- III) Click on Save and Next after filling all mandatory details