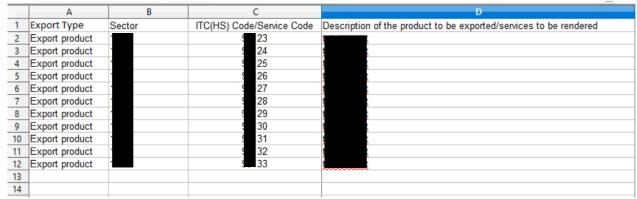

#### iii) Use Bulk upload functionality to upload Bulk data

a.) Click Download Sample document.

b.) Input all the data properly and save the file .

Click on Bulk Upload  $\rightarrow$  Choose file to upload  $\rightarrow$  upload