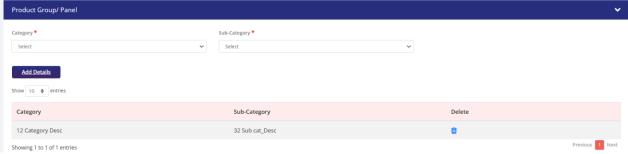

### c) Select Product Group / Panel

- i. Choose Category & Sub category of Product / Group (if required)
- ii. Click on Add Details

Screen 16

Added details will be visible in the grid.

Screen 17