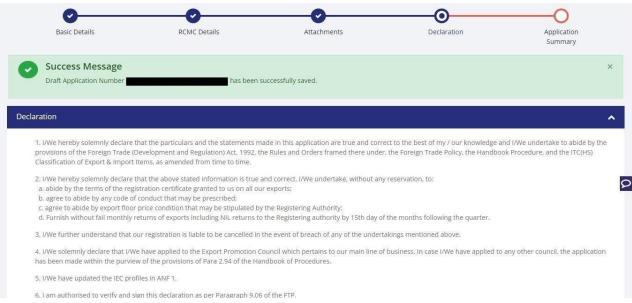

Screen 26

DGFT Public Page 20 of 68

14.) Now under the **Declaration section** read all the **Declaration Lines**.

Screen 27

15.) Click the **Check box** as acceptance of declaration and Enter the **Place** and then **Save & Next.** 