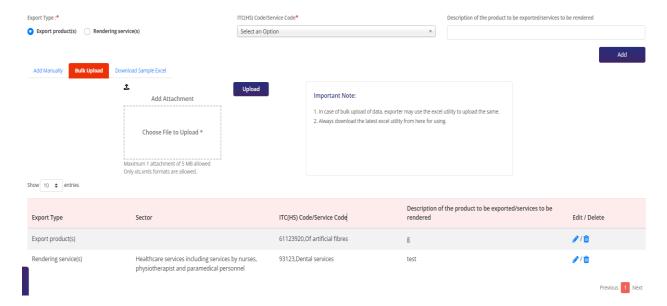

#### iii) Use Bulk upload functionality to upload Bulk data

a.) Click Download Sample document.

b.) Input all the data properly and save the file .

Click on Bulk Upload  $\rightarrow$  Choose file to upload  $\rightarrow$  upload

Screen 20

DGFT Public Page 17 of 68

On successful uploading all data will be added to the table

Screen 21

 f) . Select Authorised Representatives / Department Heads / Contact Persons for the Councils and click on Add Details button to save the details.