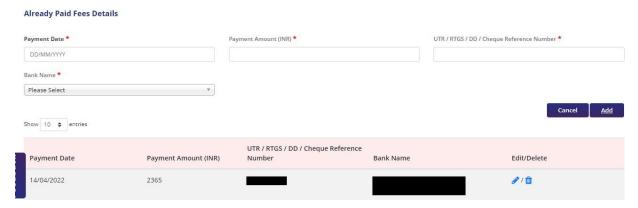

- Yes clear all previously added TDS records in the application
- No previously added TDS record will not be cleared

DGFT Public Page 12 of 68

Screen 12

b) Now Select **Fee Details** as Per Description and in case any **Fee is paid to EPC/CB outside this Portal**. You Can Specify this by selecting **"Yes" Radio Button** and filling out the mandatory details in this section.

Fees Details - Select the Fees Applicable as per Description

Screen 13

i. if "Yes" is selected then enter the following Mandatory Details and click on Add to save the details.

DGFT Public Page 13 of 68

Screen 14