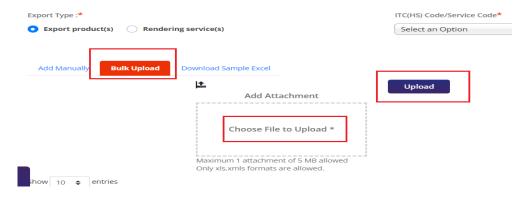

#### iii) Use Bulk upload functionality to upload Bulk data

a.) Click Download Sample document.

b.) Input all the data properly and save the file .

Click on Bulk Upload  $\rightarrow$  Choose file to upload  $\rightarrow$  upload

Screen 20

DGFT Public Page 17 of 68

On successful uploading all data will be added to the table

Screen 21

 f) . Select Authorised Representatives / Department Heads / Contact Persons for the Councils and click on Add Details button to save the details.