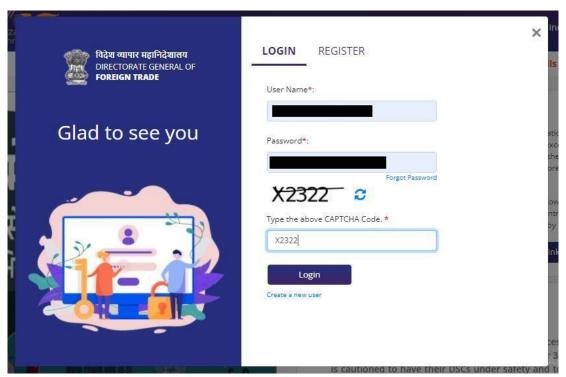

Steps to apply for Issuance of RCMC on the DGFT website are as follows.

1) Navigate to <a href="https://www.dgft.gov.in">https://www.dgft.gov.in</a>.

DGFT Public Page 7 of 68

Screen 3

- 2) Click on Login button on top right corner of webpage.
- 3) Enter the Username, Password and CAPTCHA Code and click on Login.