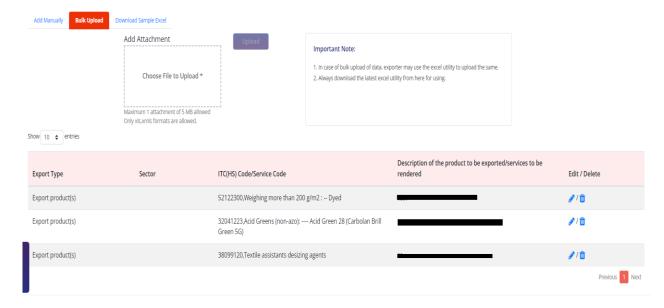

Screen 20

DGFT Public Page 17 of 68

On successful uploading all data will be added to the table

Screen 21

 f) . Select Authorised Representatives / Department Heads / Contact Persons for the Councils and click on Add Details button to save the details.