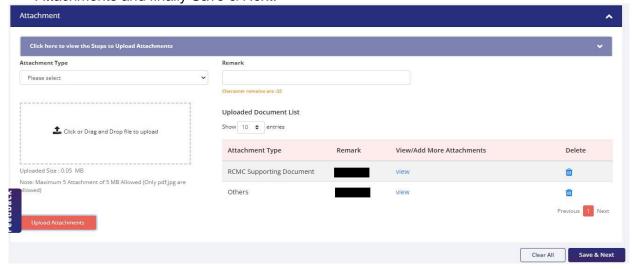

13.) Applicant after filling all the details now proceed to **Attach Documents** under Attachments Section by uploading the document from Computer folder then clicking on Upload Attachments and finally Save & Next.