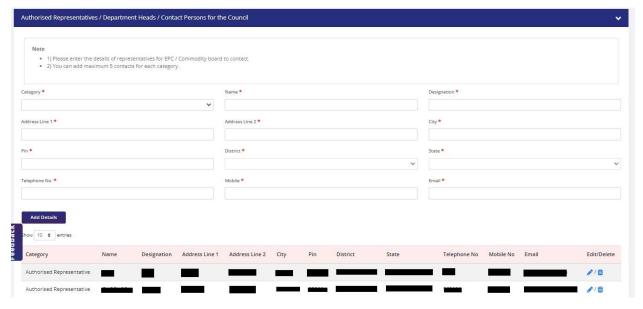

Screen 20

DGFT Public Page 17 of 68

On successful uploading all data will be added to the table

Screen 21

 f) . Select Authorised Representatives / Department Heads / Contact Persons for the Councils and click on Add Details button to save the details.

#### On successful uploading all data will be added to the table

Screen 51

d. Select **Authorised Representatives / Department Heads / Contact Persons for the Councils** and click on **Add Details** button to save the details.

### On successful uploading all data will be added to the table

Screen 84

d. Select **Authorised Representatives / Department Heads / Contact Persons for the Councils** and click on **Add Details** button to save the details.