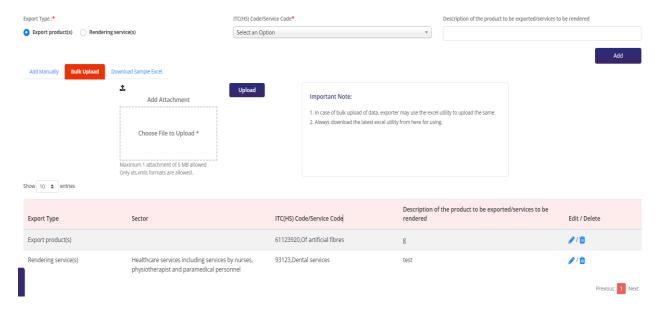

- e) Select Export Products / Services
- i) Choose Exporter type

ii) Select **ITC(HS) code** and provide **Description** of the product to be exported / services to be rendered

- Click **Add** button to save the details. (can add multiple entries here.)
- ITC(HS) code with Description will be added to the table

#### iii) Use Bulk upload functionality to upload Bulk data

a.) Click Download Sample document.

b.) Input all the data properly and save the file .

Click on Bulk Upload  $\rightarrow$  Choose file to upload  $\rightarrow$  upload

Screen 20

DGFT Public Page 17 of 68

On successful uploading all data will be added to the table

Screen 21

 f) . Select Authorised Representatives / Department Heads / Contact Persons for the Councils and click on Add Details button to save the details.