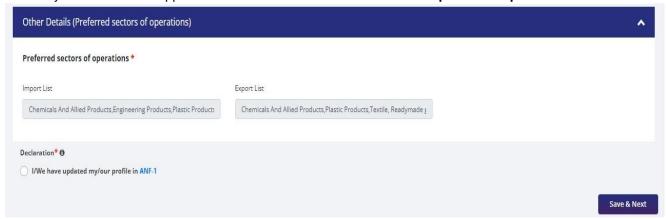

DGFT Public Page 9 of 68

Screen 7

8) System would ask Applicant for Declaration whether he/she has updated profile or not.

Screen 8

9) Click on Radio Button then click Yes to make sure you have updated the profile and Save & Next

Other Details (Preferred sectors of operations)

Preferred sectors of operations \*
Import List
Chemicals And Allied Products, Engineers

Declaration \* ①
This is a mandatory field

I have updated profile in ANF 1