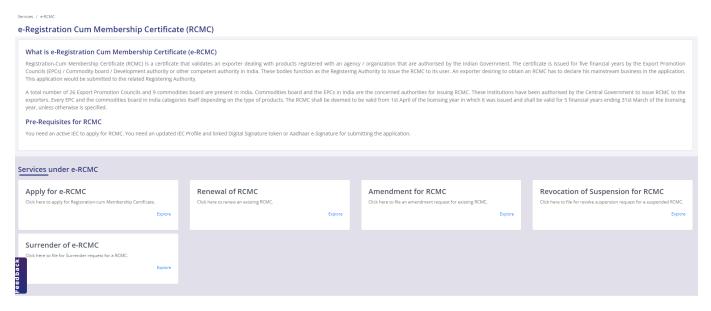

## 2. Registration-cum Membership Certificate

Registration-Cum-Membership Certificate (RCMC) is a certificate that validates an exporter dealing with products registered with an agency/ organization that are authorised by the Indian Government.

It is issued for five financial years by the Export Promotion Councils (EPC's) / Commodity- Board / Development- Authority (or) other completed authority in India. These bodies function as the Registering Authority to issue the RCMC to its user. It is deemed to be valid from 1st April of the licensing year in which it was issued and shall be valid for 5 financial years ending 31st march of

### 1.) Navigate to Services > e-RCMC > Surrender of RCMC.

| Senioss / e-RCINIC                                                                                                                                                                                                                                                                                                                                                                                                                                                                                                                                                                                                                                 |                                       |         |                                                            |         |                                                                        |  |
|----------------------------------------------------------------------------------------------------------------------------------------------------------------------------------------------------------------------------------------------------------------------------------------------------------------------------------------------------------------------------------------------------------------------------------------------------------------------------------------------------------------------------------------------------------------------------------------------------------------------------------------------------|---------------------------------------|---------|------------------------------------------------------------|---------|------------------------------------------------------------------------|--|
| e-Registration Cum Membership Certificate (RCMC)                                                                                                                                                                                                                                                                                                                                                                                                                                                                                                                                                                                                   |                                       |         |                                                            |         |                                                                        |  |
| What is e-Registration Cum Membership Certificate (e-RCMC)                                                                                                                                                                                                                                                                                                                                                                                                                                                                                                                                                                                         |                                       |         |                                                            |         |                                                                        |  |
| Registration-Curm Membership Certificate (RCMC) is a certificate that validates an exporter dealing with products registered with an agency / organization that are authorised by the Indian Government. The certificate is issued for five financial years by the Export Promotion Councils (EPCs) / Commodity board / Development authority or other competent authority in India. These bodies function as the Registering Authority to issue the RCMC to its user. An exporter desiring to obtain an RCMC has to declare his mainstream business in the application. This application would be submitted to the related Registering Authority. |                                       |         |                                                            |         |                                                                        |  |
| A total number of 26 Export Promotion Councils and 9 commodities board are present in India. Commodities board and the EPCs in India are the concerned authorities for issuing RCMC. These institutions have been authorised by the Central Government to issue RCMC to the exporters. Every EPC and the commodities board in India categories itself depending on the type of products. The RCMC shall be deemed to be valid from 1st April of the licensing year in which it was issued and shall be valid for 5 financial years ending 31st March of the licensing year, unless otherwise is specified.                                         |                                       |         |                                                            |         |                                                                        |  |
| Pre-Requisites for RCMC                                                                                                                                                                                                                                                                                                                                                                                                                                                                                                                                                                                                                            |                                       |         |                                                            |         |                                                                        |  |
| You need an active IEC to apply for RCMC. You need an updated IEC Profile and linked Digital Signature token or Aadhaar e-Signature for submitting the application.                                                                                                                                                                                                                                                                                                                                                                                                                                                                                |                                       |         |                                                            |         |                                                                        |  |
|                                                                                                                                                                                                                                                                                                                                                                                                                                                                                                                                                                                                                                                    |                                       |         |                                                            |         |                                                                        |  |
|                                                                                                                                                                                                                                                                                                                                                                                                                                                                                                                                                                                                                                                    |                                       |         |                                                            |         |                                                                        |  |
| Services under e-RCMC                                                                                                                                                                                                                                                                                                                                                                                                                                                                                                                                                                                                                              |                                       |         |                                                            |         |                                                                        |  |
| _                                                                                                                                                                                                                                                                                                                                                                                                                                                                                                                                                                                                                                                  |                                       |         |                                                            |         |                                                                        |  |
| Apply for e-RCMC                                                                                                                                                                                                                                                                                                                                                                                                                                                                                                                                                                                                                                   | Renewal of RCMC                       |         | Amendment for RCMC                                         |         | Revocation of Suspension for RCMC                                      |  |
| Click here to apply for Registration-cum Membership Certificate.                                                                                                                                                                                                                                                                                                                                                                                                                                                                                                                                                                                   | Click here to renew an existing RCMC. |         | Click here to file an amendment request for existing RCMC. |         | Click here to file for revoke suspension request for a suspended RCMC. |  |
| Explore                                                                                                                                                                                                                                                                                                                                                                                                                                                                                                                                                                                                                                            |                                       | Explore |                                                            | Explore | Explore                                                                |  |
|                                                                                                                                                                                                                                                                                                                                                                                                                                                                                                                                                                                                                                                    |                                       |         |                                                            |         |                                                                        |  |
|                                                                                                                                                                                                                                                                                                                                                                                                                                                                                                                                                                                                                                                    |                                       |         |                                                            |         |                                                                        |  |
| Surrender of e-RCMC                                                                                                                                                                                                                                                                                                                                                                                                                                                                                                                                                                                                                                |                                       |         |                                                            |         |                                                                        |  |
| Click here to file for Surrender request for a RCMC.                                                                                                                                                                                                                                                                                                                                                                                                                                                                                                                                                                                               |                                       |         |                                                            |         |                                                                        |  |
| Explore Explore                                                                                                                                                                                                                                                                                                                                                                                                                                                                                                                                                                                                                                    |                                       |         |                                                            |         |                                                                        |  |