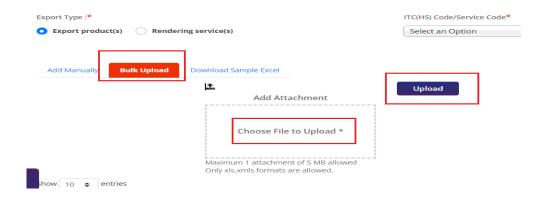

#### iii) Use Bulk upload functionality to upload Bulk data

a.) Click Download Sample document.

b.) Input all the data properly and save the file .

Click on Bulk Upload  $\rightarrow$  Choose file to upload  $\rightarrow$  upload

Screen 20

DGFT Public Page 17 of 68

On successful uploading all data will be added to the table

Screen 21

 f) . Select Authorised Representatives / Department Heads / Contact Persons for the Councils and click on Add Details button to save the details.