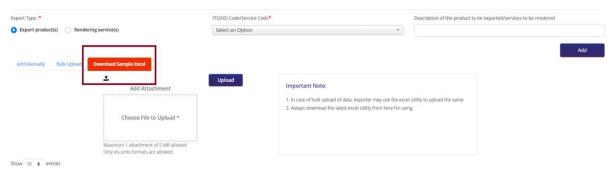

- e) Select Export Products / Services
- i) Choose Exporter type

ii) Select **ITC(HS) code** and provide **Description** of the product to be exported / services to be rendered

- Click **Add** button to save the details. (can add multiple entries here.)
- ITC(HS) code with Description will be added to the table

#### iii) Use Bulk upload functionality to upload Bulk data

a.) Click Download Sample document.

b.) Input all the data properly and save the file .

Click on Bulk Upload  $\rightarrow$  Choose file to upload  $\rightarrow$  upload