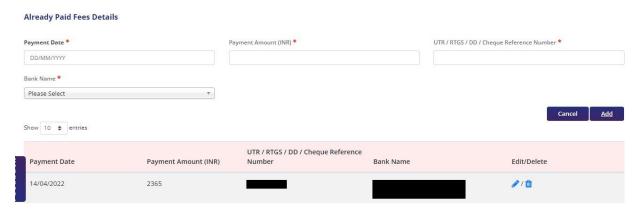

Fees Details - Select the Fees Applicable as per Description

Screen 13

i. if "Yes" is selected then enter the following Mandatory Details and click on Add to save the details.

DGFT Public Page 13 of 68

Screen 14