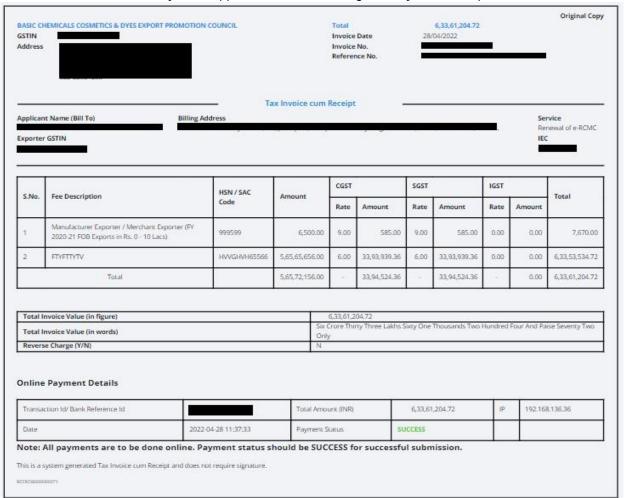

### 15. After Successful Payment Applicant will be receiving a e-Payment receipt.

Screen 98

DGFT Public Page 57 of 68