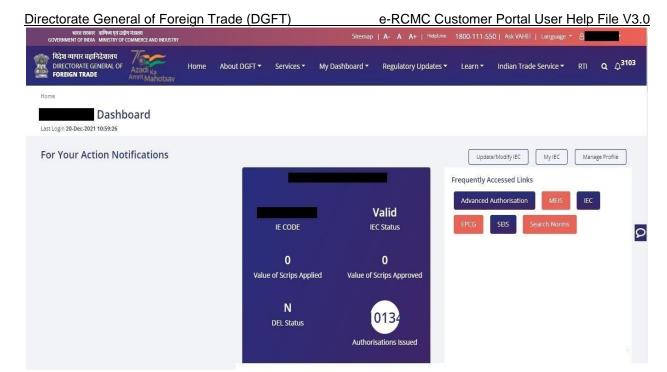

**1.** Visit the DGFT website and proceed with Login by entering the user ID, Password and captcha then click on the Login button to log into the system.

Screen 1

2. On successful login, home page will be displayed with Basic details in Dashboard like IEC Number, Valid, IEC status, Authorizations Issued, etc. FYA Notifications will be displayed in the left pane of the screen.