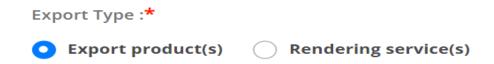

- e) Select Export Products / Services
- i) Choose Exporter type

ii) Select **ITC(HS) code** and provide **Description** of the product to be exported / services to be rendered

- Click **Add** button to save the details. (can add multiple entries here.)
- ITC(HS) code with Description will be added to the table

g. Select ITC(HS) code and provide Description of the product to be exported / services to be rendered

DGFT Public Page 31 of 68

- Click Add button to save the details. (can add multiple entries here.)
- ITC(HS) code with Description will be added to the table

Screen 79

DGFT Public Page 47 of 68

- h. Select Export Products / Services
  - ii) Choose Exporter type:

 Select ITC(HS) code and provide Description of the product to be exported / services to be rendered