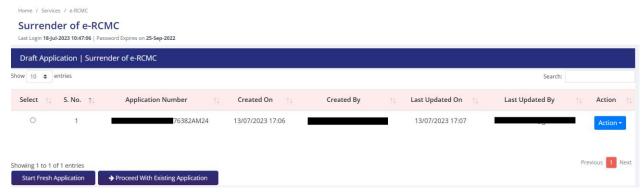

### 1.) Navigate to Services > e-RCMC > Surrender of RCMC.

| Senioss / e-RCINIC                                                                                                                                                                                                                                                                                                                                                                                                                                                                                                                                                                                                                                 |                                       |         |                                                            |         |                                                                        |  |
|----------------------------------------------------------------------------------------------------------------------------------------------------------------------------------------------------------------------------------------------------------------------------------------------------------------------------------------------------------------------------------------------------------------------------------------------------------------------------------------------------------------------------------------------------------------------------------------------------------------------------------------------------|---------------------------------------|---------|------------------------------------------------------------|---------|------------------------------------------------------------------------|--|
| e-Registration Cum Membership Certificate (RCMC)                                                                                                                                                                                                                                                                                                                                                                                                                                                                                                                                                                                                   |                                       |         |                                                            |         |                                                                        |  |
| What is e-Registration Cum Membership Certificate (e-RCMC)                                                                                                                                                                                                                                                                                                                                                                                                                                                                                                                                                                                         |                                       |         |                                                            |         |                                                                        |  |
| Registration-Curm Membership Certificate (RCMC) is a certificate that validates an exporter dealing with products registered with an agency / organization that are authorised by the Indian Government. The certificate is issued for five financial years by the Export Promotion Councils (EPCs) / Commodity board / Development authority or other competent authority in India. These bodies function as the Registering Authority to issue the RCMC to its user. An exporter desiring to obtain an RCMC has to declare his mainstream business in the application. This application would be submitted to the related Registering Authority. |                                       |         |                                                            |         |                                                                        |  |
| A total number of 26 Export Promotion Councils and 9 commodities board are present in India. Commodities board and the EPCs in India are the concerned authorities for issuing RCMC. These institutions have been authorised by the Central Government to issue RCMC to the exporters. Every EPC and the commodities board in India categories itself depending on the type of products. The RCMC shall be deemed to be valid from 1st April of the licensing year in which it was issued and shall be valid for 5 financial years ending 31st March of the licensing year, unless otherwise is specified.                                         |                                       |         |                                                            |         |                                                                        |  |
| Pre-Requisites for RCMC                                                                                                                                                                                                                                                                                                                                                                                                                                                                                                                                                                                                                            |                                       |         |                                                            |         |                                                                        |  |
| You need an active IEC to apply for RCMC. You need an updated IEC Profile and linked Digital Signature token or Aadhaar e-Signature for submitting the application.                                                                                                                                                                                                                                                                                                                                                                                                                                                                                |                                       |         |                                                            |         |                                                                        |  |
|                                                                                                                                                                                                                                                                                                                                                                                                                                                                                                                                                                                                                                                    |                                       |         |                                                            |         |                                                                        |  |
|                                                                                                                                                                                                                                                                                                                                                                                                                                                                                                                                                                                                                                                    |                                       |         |                                                            |         |                                                                        |  |
| Services under e-RCMC                                                                                                                                                                                                                                                                                                                                                                                                                                                                                                                                                                                                                              |                                       |         |                                                            |         |                                                                        |  |
| _                                                                                                                                                                                                                                                                                                                                                                                                                                                                                                                                                                                                                                                  |                                       |         |                                                            |         |                                                                        |  |
| Apply for e-RCMC                                                                                                                                                                                                                                                                                                                                                                                                                                                                                                                                                                                                                                   | Renewal of RCMC                       |         | Amendment for RCMC                                         |         | Revocation of Suspension for RCMC                                      |  |
| Click here to apply for Registration-cum Membership Certificate.                                                                                                                                                                                                                                                                                                                                                                                                                                                                                                                                                                                   | Click here to renew an existing RCMC. |         | Click here to file an amendment request for existing RCMC. |         | Click here to file for revoke suspension request for a suspended RCMC. |  |
| Explore                                                                                                                                                                                                                                                                                                                                                                                                                                                                                                                                                                                                                                            |                                       | Explore |                                                            | Explore | Explore                                                                |  |
|                                                                                                                                                                                                                                                                                                                                                                                                                                                                                                                                                                                                                                                    |                                       |         |                                                            |         |                                                                        |  |
|                                                                                                                                                                                                                                                                                                                                                                                                                                                                                                                                                                                                                                                    |                                       |         |                                                            |         |                                                                        |  |
| Surrender of e-RCMC                                                                                                                                                                                                                                                                                                                                                                                                                                                                                                                                                                                                                                |                                       |         |                                                            |         |                                                                        |  |
| Click here to file for Surrender request for a RCMC.                                                                                                                                                                                                                                                                                                                                                                                                                                                                                                                                                                                               |                                       |         |                                                            |         |                                                                        |  |
| Explore Explore                                                                                                                                                                                                                                                                                                                                                                                                                                                                                                                                                                                                                                    |                                       |         |                                                            |         |                                                                        |  |

Screen 99

2.) Click on Start Fresh Application or else to continue with Draft Application select and click on Proceed with Existing Application.

Screen 100

DGFT Public Page 58 of 68

3.) Now Applicant will select the RCMC to be surrendered from available list and click on surrender button at bottom of the page