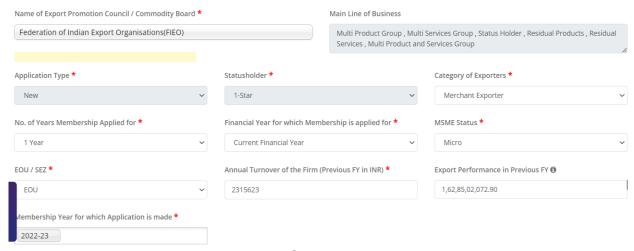

DGFT Public Page 10 of 68

Screen 9

Screen 10

DGFT Public Page 11 of 68

- 10) Now under RCMC Details section Applicant would
  - a. Select **Export Promotion Council / Commodity Board** and Enter Corresponding **Mandatory Details**.

#### Provide all mandatory Details in the screen

Screen 43

## Fill all Mandatory fields

Screen73

b. Now Select **Fee Details** as Per Description and in case any **Fee is paid to EPC/CB outside this Portal**. You Can Specify this by selecting **"Yes" Radio Button** and filling out the mandatory details in this section.