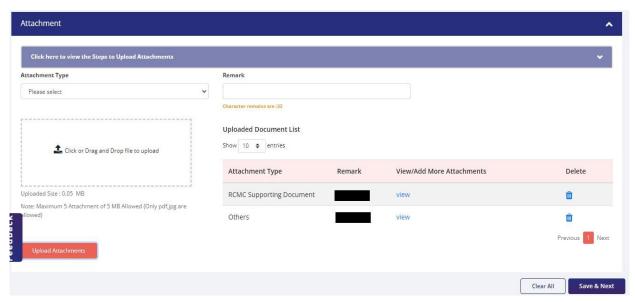

13.) Applicant after filling all the details now proceed to **Attach Documents** under Attachments Section by uploading the document from Computer folder then clicking on Upload Attachments and finally Save & Next.