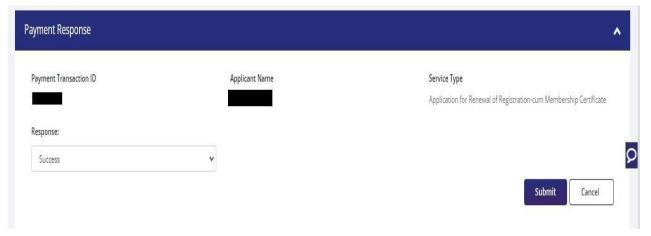

Screen 95

13. Applicant would be directed to the Payment gateway for the payment then click Submit.

DGFT Public Page 55 of 68

Screen 96

**14.** After clicking **Submit** Applicant will see **Payment Response Page** with **Transaction ID** then again click **Submit**.