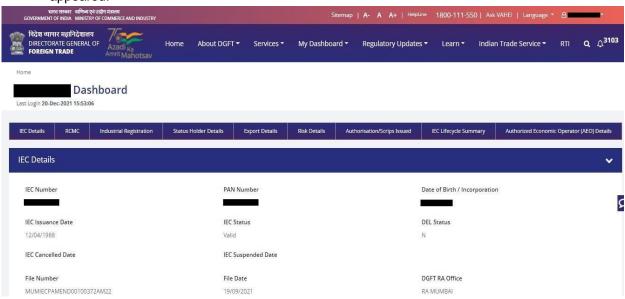

# 4. View Submitted e-RCMC Details in IEC Profile

1. on the Home Page navigate to Manage Profile

Screen 116

2. After clicking on **Manage Profile** a Dashboard with **username** along with all the details will be appeared.

Screen 117

- 3. Click on RCMC to view the e-RCMC details in the IEC profile
- a. User can Copy the e-RCMC details by clicking on Copy button

DGFT Public Page 67 of 68

- b. User can get e-RCMC details in **Excel sheet** by clicking on **Excel button.** C. User can get e-RCMC details in **CSV format** by clicking on **CSV button**.
- d. User can Print e-RCMC details by clicking on Print button.

Screen 118

DGFT Public Page 68 of 68