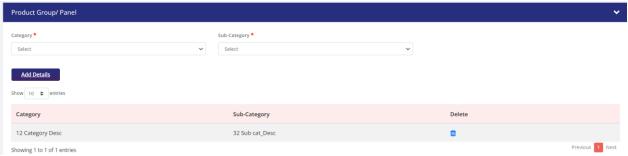

### c) Select Product Group / Panel

- i. Choose Category & Sub category of Product / Group (if required)
- ii. Click on Add Details

Screen 16

Added details will be visible in the grid.

Screen 17

### Added details will be visible in the grid

Screen 47

d. Select **Details of Certifications**' and update other Certification Details (if applicable).

Screen 48

- f. Select Export Products / Services
  - i) Choose Exporter type: