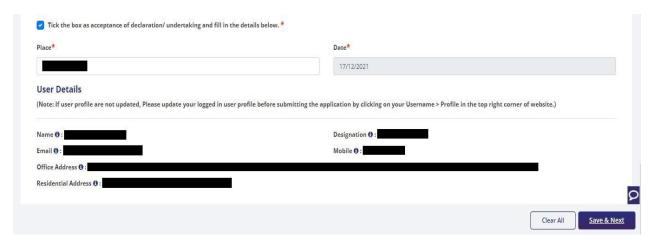

Screen 101

i) A Dash board with IEC Details and RCMC Details will be displayed.

Screen 102

DGFT Public Page 59 of 68

- I) Select Office for Submission of Application & Provide Reason for Surrender
- II) Choose attachment type and upload supporting documents if required.
- III) Click on Save and Next after filling all mandatory details