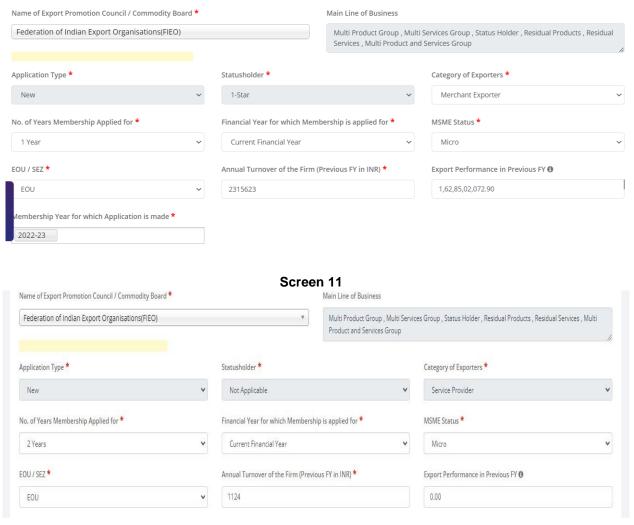

DGFT Public Page 10 of 68

Screen 9

Screen 10

DGFT Public Page 11 of 68

- 10) Now under RCMC Details section Applicant would
  - a. Select **Export Promotion Council / Commodity Board** and Enter Corresponding **Mandatory Details**.