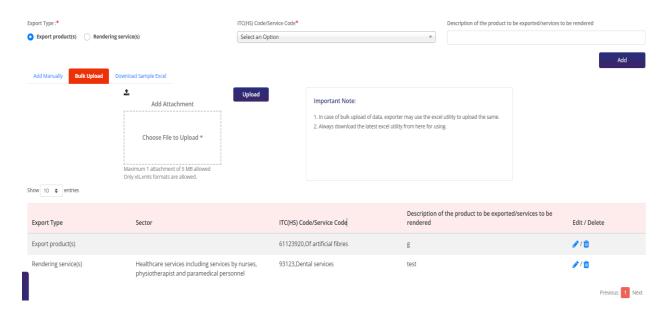

#### iii) Use Bulk upload functionality to upload Bulk data

a.) Click Download Sample document.

b.) Input all the data properly and save the file .

Click on Bulk Upload  $\rightarrow$  Choose file to upload  $\rightarrow$  upload

Screen 20

DGFT Public Page 17 of 68

On successful uploading all data will be added to the table

Screen 21

 f) . Select Authorised Representatives / Department Heads / Contact Persons for the Councils and click on Add Details button to save the details.