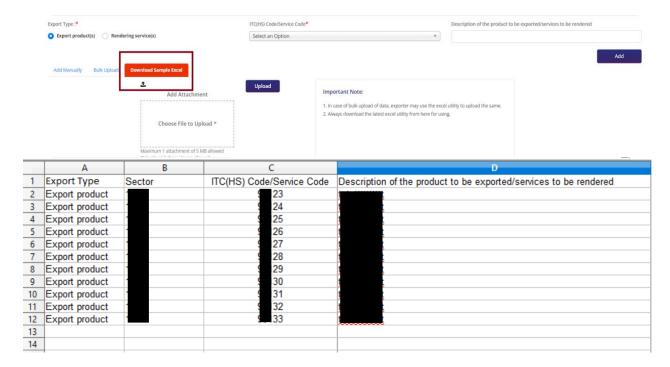

#### iii) Use Bulk upload functionality to upload Bulk data

a.) Click Download Sample document.

b.) Input all the data properly and save the file .

Click on Bulk Upload  $\rightarrow$  Choose file to upload  $\rightarrow$  upload