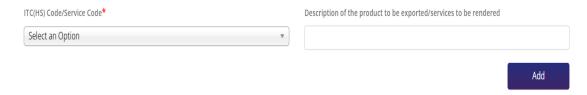

- e) Select Export Products / Services
- i) Choose Exporter type

ii) Select **ITC(HS) code** and provide **Description** of the product to be exported / services to be rendered

- Click **Add** button to save the details. (can add multiple entries here.)
- ITC(HS) code with Description will be added to the table