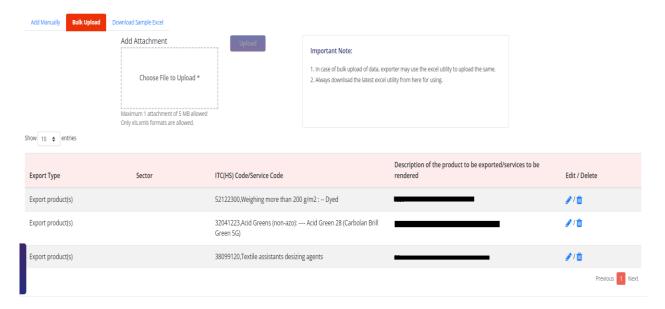

#### iii) Use Bulk upload functionality to upload Bulk data

a.) Click Download Sample document.

b.) Input all the data properly and save the file .

Click on Bulk Upload  $\rightarrow$  Choose file to upload  $\rightarrow$  upload

Screen 20

DGFT Public Page 17 of 68

On successful uploading all data will be added to the table

Screen 21

 f) . Select Authorised Representatives / Department Heads / Contact Persons for the Councils and click on Add Details button to save the details.