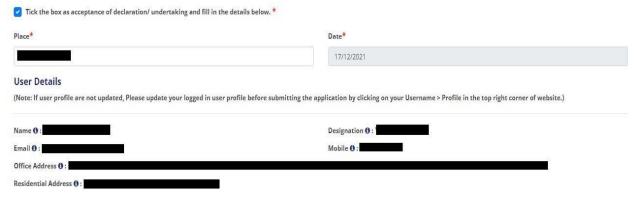

**11.** System would show the filled application along with documents uploaded under **Application Summary.** Applicant would go ahead with the **signing process by** clicking Sign button.

DGFT Public Page 54 of 68

| You have ticked the box as acceptance of declaration/ underta | king details.      |                       |   |
|---------------------------------------------------------------|--------------------|-----------------------|---|
| Place :                                                       | Date: 17/12/2021   | Name :                |   |
| Designation :                                                 | Official Address : | Residential Address : |   |
| Email:                                                        |                    |                       |   |
|                                                               | Telephone No. (O): |                       |   |
|                                                               |                    |                       | ς |
| Total amount to be paid: 400.00                               |                    |                       | - |
|                                                               |                    |                       |   |
|                                                               |                    |                       |   |
|                                                               |                    |                       |   |
| Sign                                                          |                    |                       |   |
|                                                               | Screen 94          |                       |   |
| 12. After that click Payment for                              | or RCMC.           |                       |   |
| You have ticked the box as acceptance of declaration/ undert  | aking details.     |                       |   |
| Place:                                                        | Date: 17/12/2021   | Name:                 |   |
| Designation:                                                  | Official Address : | Residential Address : |   |
| Email:                                                        |                    |                       |   |
|                                                               | Telephone No. (O): |                       |   |
|                                                               |                    |                       |   |
|                                                               |                    |                       | ç |
| Total amount to be paid : 400.00                              |                    |                       |   |
|                                                               |                    |                       |   |
| Payment For RCMC                                              |                    |                       |   |
| Payment for RCMC                                              |                    |                       |   |
|                                                               |                    |                       |   |