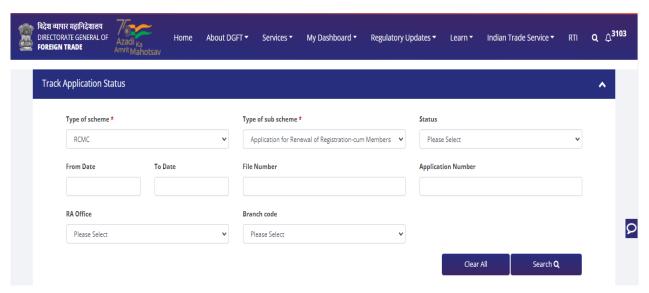

# 4. View and Track Submitted e-RCMC Applications.

- 1. Applicant can view his / her Submitted Application from Track Application Status.
- 2. Navigate to My Dashboard > Submitted Applications.

Screen 109

- 3. Select Type of scheme as RCMC
  - **a. Type of sub scheme** as Application for Issuance of Registration-cum Membership Certificate. and click on **Search**.

DGFT Public Page 63 of 68

### Screen 110

Screen 111

b. **Type of sub scheme** as Application for Amendment of Registration-cum Membership Certificate. and click on **Search**.

Screen112

DGFT Public Page 64 of 68

Screen 113

**C. Typeofsubscheme**as Application for Renewal of Registration-cum Membership Certificate. and click on **Search**.