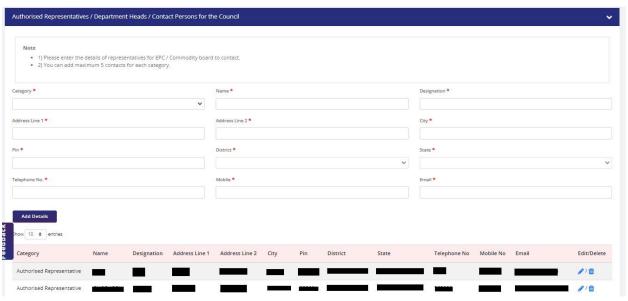

Screen 20

DGFT Public Page 17 of 68

On successful uploading all data will be added to the table

Screen 21

 f) . Select Authorised Representatives / Department Heads / Contact Persons for the Councils and click on Add Details button to save the details.