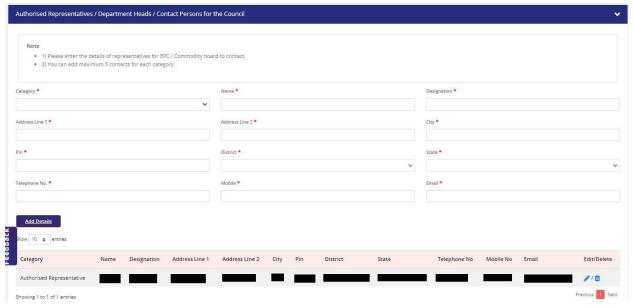

Screen 20

DGFT Public Page 17 of 68

On successful uploading all data will be added to the table

Screen 21

 f) . Select Authorised Representatives / Department Heads / Contact Persons for the Councils and click on Add Details button to save the details.