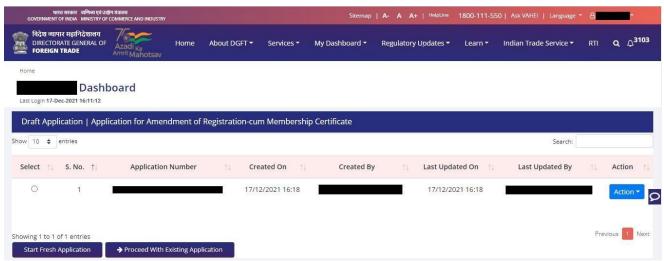

Steps to apply for Amendment of RCMC on the DGFT website are as follows

1. Navigate to Services > e-RCMC > Amendment for RCMC.

Screen 34

2. Click on Start Fresh Application or else to continue with Draft Application select and click on Proceed with Existing Application.

Screen 35

DGFT Public Page 25 of 68

3. Now Applicant will select the file to Amend from available files and click on Amend button at bottom of the page.

Screen 36

4. A Dashboard with username with Basic Details will be displayed.