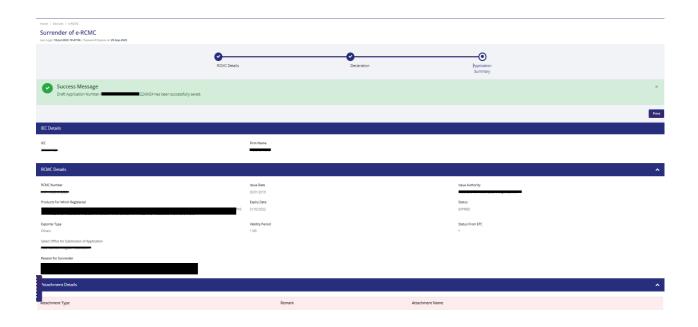

Screen 103

4.) Now under the Declaration Section read all the Declaration Lines and Click Save & Next.

DGFT Public Page 60 of 68

5.) ClickSave &Next underDeclarationat bottom of the Page.

Screen 105

6.) SystemwouldshowthefilledapplicationalongwithdocumentsuploadedunderApplicationSummary.

Screen 106

DGFT Public Page 61 of 68