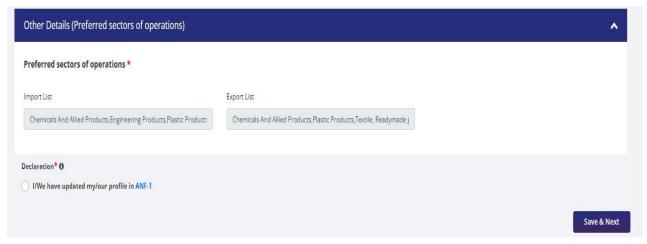

DGFT Public Page 9 of 68

Screen 7

8) System would ask Applicant for Declaration whether he/she has updated profile or not.

Screen 8

9) Click on Radio Button then click Yes to make sure you have updated the profile and Save & Next