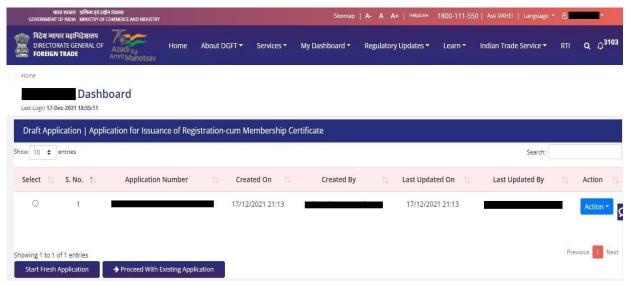

Screen 4

4) Navigate to Services > e-RCMC > Apply for e-RCMC.

DGFT Public Page 8 of 68

5) The following screen will be displayed.

Screen 5

Screen 6

- 6) Click on **Start Fresh Application** or else to continue with **Draft Application** select and click on **Proceed with Existing Application**.
- 7) A Dashboard with **username** will be displayed with Basic Details.