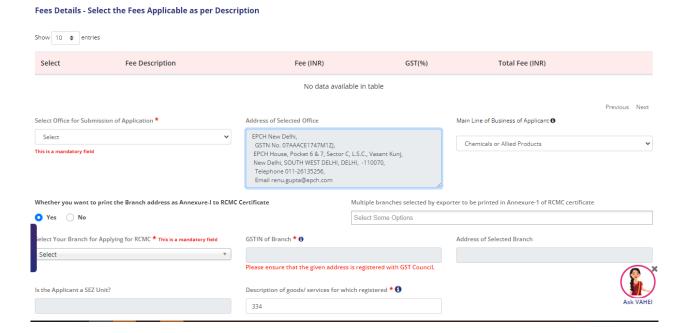

- Yes clear all previously added TDS records in the application
- No previously added TDS record will not be cleared

DGFT Public Page 12 of 68

Screen 12

b) Now Select **Fee Details** as Per Description and in case any **Fee is paid to EPC/CB outside this Portal**. You Can Specify this by selecting **"Yes" Radio Button** and filling out the mandatory details in this section.

Fees Details - Select the Fees Applicable as per Description

Screen 13

i. if "Yes" is selected then enter the following Mandatory Details and click on Add to save the details.

DGFT Public Page 13 of 68

Screen 14

ii. Select office for Submission of Application and Branch for Applying RCMC.

Screen 15

DGFT Public Page 14 of 68