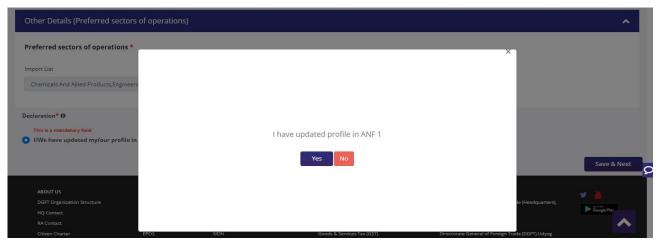

DGFT Public Page 9 of 68

Screen 7

8) System would ask Applicant for Declaration whether he/she has updated profile or not.

Screen 8

9) Click on Radio Button then click Yes to make sure you have updated the profile and Save & Next

I have updated profile in ANF 1

ABOUT US
DOFT Organization Structure
HIQ Contact
RR Cornact
Contact
Complaint's Suggestions /
Complaint's Suggestions /
Complaint's Suggestions /
Central Product Classification
Stemap
Bhaven, Hwing, Gaite No-OZ, Maulana Azad Road, New