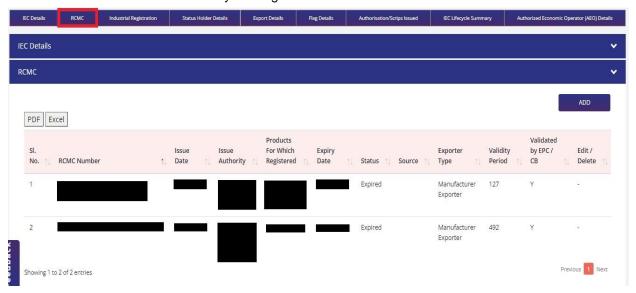

# 4. View Submitted e-RCMC Details in IEC Profile

1. on the Home Page navigate to Manage Profile

Screen 116

2. After clicking on **Manage Profile** a Dashboard with **username** along with all the details will be appeared.

Screen 117

- 3. Click on RCMC to view the e-RCMC details in the IEC profile
- a. User can Copy the e-RCMC details by clicking on Copy button

DGFT Public Page 67 of 68

- b. User can get e-RCMC details in **Excel sheet** by clicking on **Excel button.** C. User can get e-RCMC details in **CSV format** by clicking on **CSV button**.
- d. User can Print e-RCMC details by clicking on Print button.