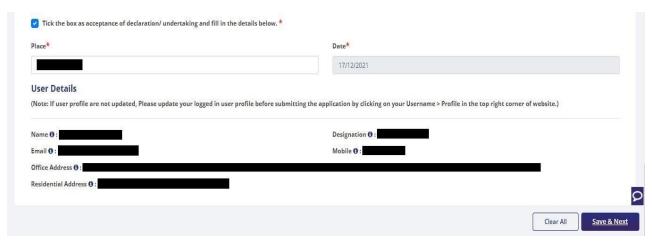

Screen 26

DGFT Public Page 20 of 68

14.) Now under the **Declaration section** read all the **Declaration Lines**.

Screen 27

15.) Click the **Check box** as acceptance of declaration and Enter the **Place** and then **Save & Next.** 