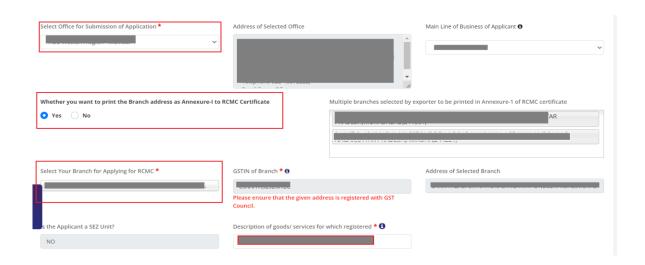

ii. Select office for Submission of Application and Branch for Applying RCMC.

Screen 15

DGFT Public Page 14 of 68

#### b. Now Select Fee Details as Per description and update.

Screen 44

DGFT Public Page 29 of 68

- ii. Select office for Submission of Application and Branch for Applying RCMC
- c. Select "Yes" if Branch address need to be printed in RCMC Certificate -Annexure -1 ci. Select Branch for applying RCMC