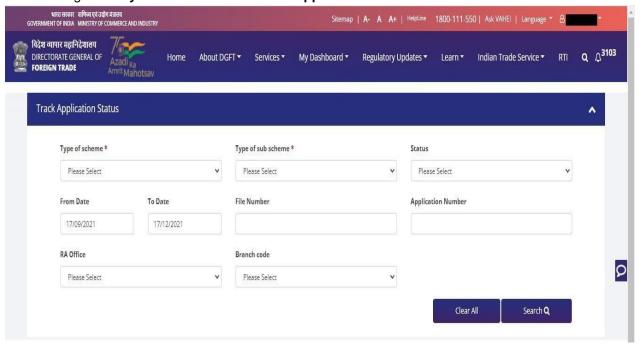

# 4. View and Track Submitted e-RCMC Applications.

- 1. Applicant can view his / her Submitted Application from Track Application Status.
- 2. Navigate to My Dashboard > Submitted Applications.

Screen 109

- 3. Select Type of scheme as RCMC
  - **a. Type of sub scheme** as Application for Issuance of Registration-cum Membership Certificate. and click on **Search**.

DGFT Public Page 63 of 68