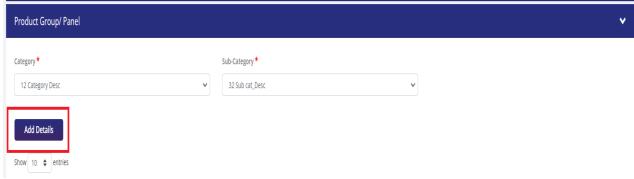

### c) Select Product Group / Panel

- i. Choose Category & Sub category of Product / Group (if required)
- ii. Click on Add Details

Screen 16

Added details will be visible in the grid.

Screen 17