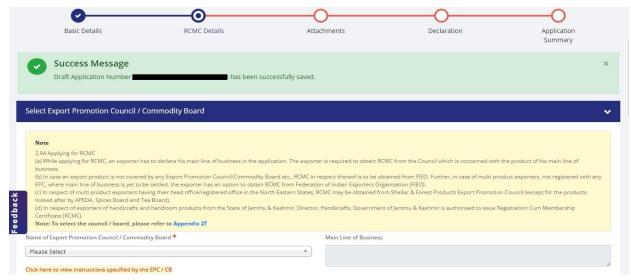

DGFT Public Page 10 of 68

Screen 9

Screen 10

DGFT Public Page 11 of 68

- 10) Now under RCMC Details section Applicant would
  - a. Select **Export Promotion Council / Commodity Board** and Enter Corresponding **Mandatory Details**.

- Yes clear all previously added TDS records in the application
- No previously added TDS record will not be cleared

DGFT Public Page 12 of 68

Screen 12

b) Now Select **Fee Details** as Per Description and in case any **Fee is paid to EPC/CB outside this Portal**. You Can Specify this by selecting **"Yes" Radio Button** and filling out the mandatory details in this section.