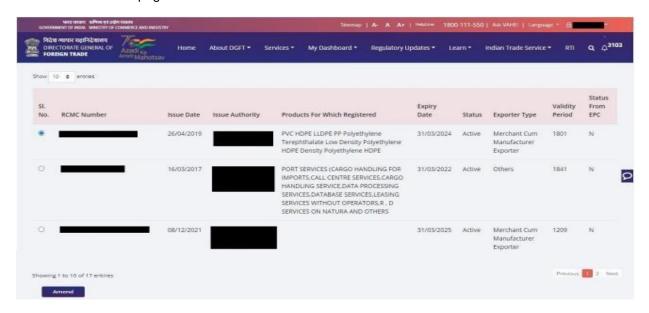

Screen 35

DGFT Public Page 25 of 68

3. Now Applicant will select the file to Amend from available files and click on Amend button at bottom of the page.

Screen 36

4. A Dashboard with username with Basic Details will be displayed.