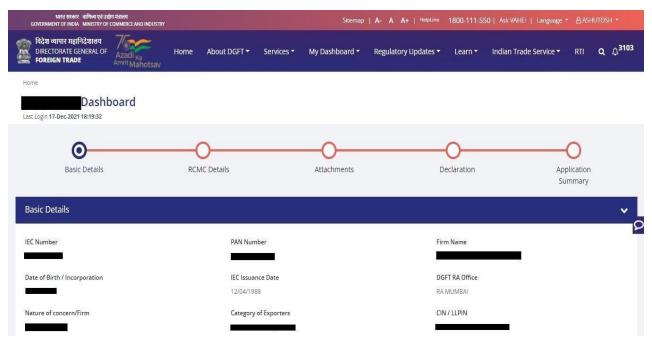

**1.** Visit the DGFT website and proceed with Login by entering the user ID, Password and captcha then click on the Login button to log into the system.

Screen 1

2. On successful login, home page will be displayed with Basic details in Dashboard like IEC Number, Valid, IEC status, Authorizations Issued, etc. FYA Notifications will be displayed in the left pane of the screen.

DGFT Public Page 5 of 68

Screen 2

DGFT Public Page 9 of 68

Screen 7

8) System would ask Applicant for Declaration whether he/she has updated profile or not.

Screen 8

9) Click on Radio Button then click Yes to make sure you have updated the profile and Save & Next