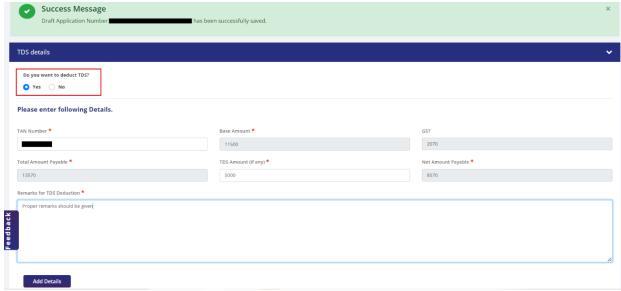

Screen 23

- 11) Applicant after filling all the details now proceed to **TDS** page.
  - I) Click "Yes" only if applicant want Tax Deduction at Source . Fill all mandatory fields and click on Add details.

Screen 24

DGFT Public Page 19 of 68

12) Verify the TDS details added into the grid and confirm the Total Amount Payable after TDS deduction. (user can click on Edit / Delete to modify the entries)

Screen 25