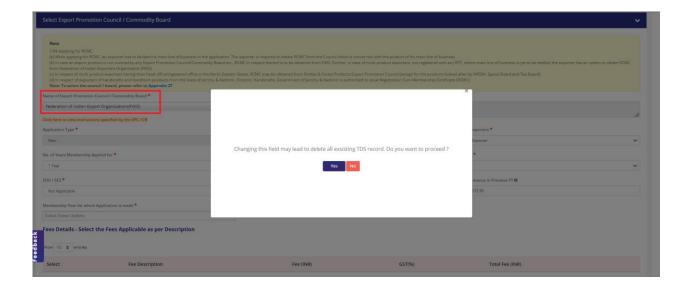

- Yes clear all previously added TDS records in the application
- No previously added TDS record will not be cleared

DGFT Public Page 12 of 68

Screen 12

b) Now Select **Fee Details** as Per Description and in case any **Fee is paid to EPC/CB outside this Portal**. You Can Specify this by selecting **"Yes" Radio Button** and filling out the mandatory details in this section.

Screen 42

- Choose Yes clear all previously added TDS records in the application
- Choose No previously added TDS record will not be cleared

DGFT Public Page 28 of 68

Screen 72

- Choose Yes clear all previously added TDS records in the application
- Choose No previously added TDS record will not be cleared

DGFT Public Page 44 of 68