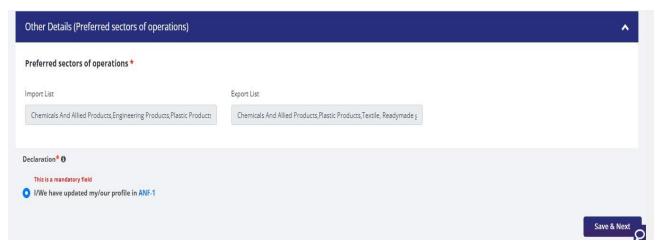

DGFT Public Page 9 of 68

Screen 7

8) System would ask Applicant for Declaration whether he/she has updated profile or not.

Screen 8

9) Click on Radio Button then click Yes to make sure you have updated the profile and Save & Next

Other Details (Preferred sectors of operations)

Preferred sectors of operations \*
Import List
Chemicals And Allied Products, Engineers

Declaration \* ①
This is a mandatory field

I have updated profile in ANF 1