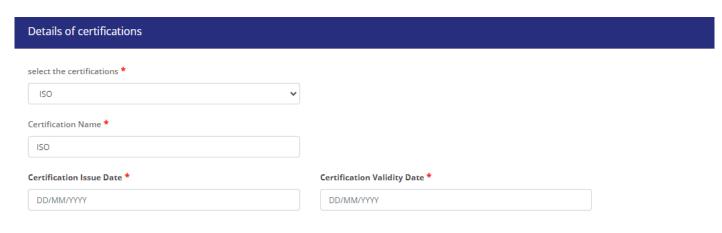

### d) Select Details of Certifications

I). Provide Certificate type, Certificate name, Issue date & Validity date.

(Choose "Not applicable" if does not having any certifications)

Screen 18

DGFT Public Page 15 of 68