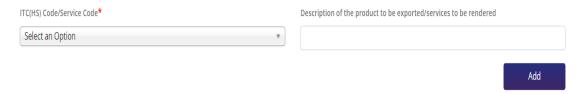

- e) Select Export Products / Services
- i) Choose Exporter type

ii) Select **ITC(HS) code** and provide **Description** of the product to be exported / services to be rendered

- Click **Add** button to save the details. (can add multiple entries here.)
- ITC(HS) code with Description will be added to the table