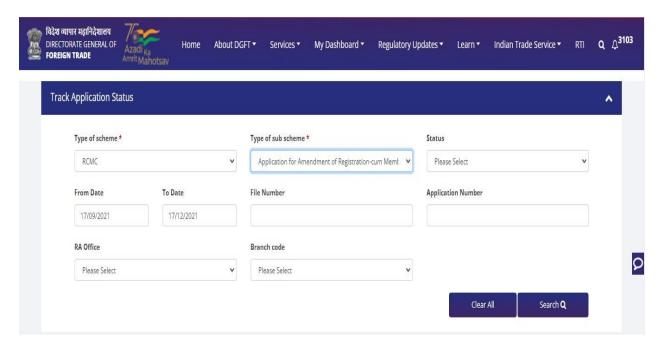

### Screen 110

Screen 111

b. **Type of sub scheme** as Application for Amendment of Registration-cum Membership Certificate. and click on **Search**.

Screen112

DGFT Public Page 64 of 68

Screen 113

**C. Typeofsubscheme**as Application for Renewal of Registration-cum Membership Certificate. and click on **Search**.