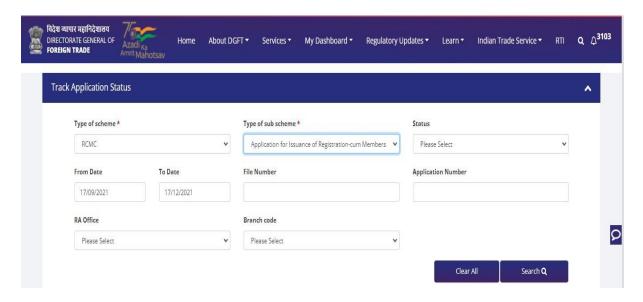

# 4. View and Track Submitted e-RCMC Applications.

- 1. Applicant can view his / her Submitted Application from Track Application Status.
- 2. Navigate to My Dashboard > Submitted Applications.

Screen 109

- 3. Select Type of scheme as RCMC
  - **a. Type of sub scheme** as Application for Issuance of Registration-cum Membership Certificate. and click on **Search**.

DGFT Public Page 63 of 68