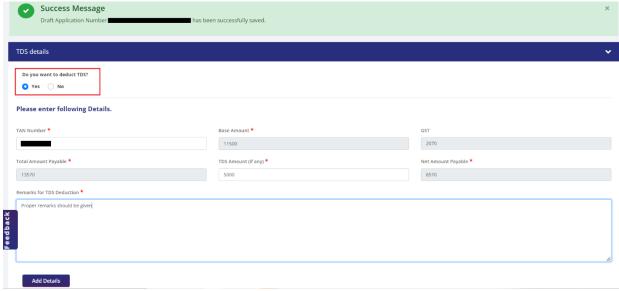

Screen 23

- 11) Applicant after filling all the details now proceed to **TDS** page.
  - I) Click "Yes" only if applicant want Tax Deduction at Source . Fill all mandatory fields and click on Add details.

Screen 24

DGFT Public Page 19 of 68

12) Verify the TDS details added into the grid and confirm the Total Amount Payable after TDS deduction. (user can click on Edit / Delete to modify the entries)

Screen 25