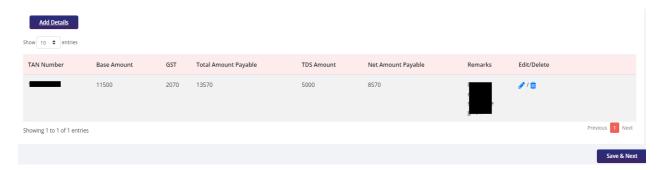

Screen 24

DGFT Public Page 19 of 68

12) Verify the TDS details added into the grid and confirm the Total Amount Payable after TDS deduction. (user can click on Edit / Delete to modify the entries)

Screen 25