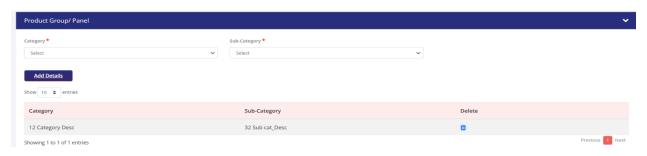

### c) Select Product Group / Panel

- i. Choose Category & Sub category of Product / Group (if required)
- ii. Click on Add Details

Screen 16

Added details will be visible in the grid.

Screen 17

Screen 45

- c) Select Product Group / Panel
  - i. Choose Category & Sub category of Product / Group (if required)
  - ii. Click on Add Details

Screen 46

DGFT Public Page 30 of 68

# c) Select Product Group / Panel

- i. Choose Category & Sub category of Product / Group (if required)
- ii. Click on Add Details

Screen 77

Added details will be visible in the grid.

Screen 78

d. Select **Details of Certifications**' and update other Certification Details (if applicable).