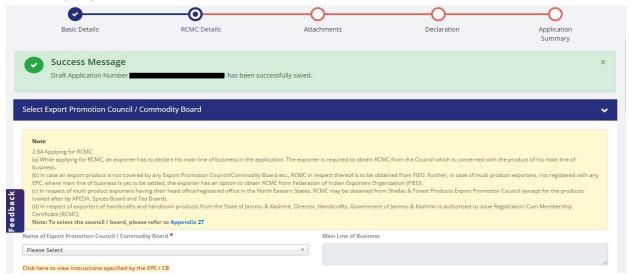

DGFT Public Page 10 of 68

Screen 9

Screen 10

DGFT Public Page 11 of 68

- 10) Now under RCMC Details section Applicant would
  - a. Select **Export Promotion Council / Commodity Board** and Enter Corresponding **Mandatory Details**.

Screen 40

DGFT Public Page 27 of 68

- 7.) Now under RCMC Details section Applicant would
  - a. Select **Export Promotion Council / Commodity Board** and Enter Corresponding **Mandatory Details**.

Screen 41