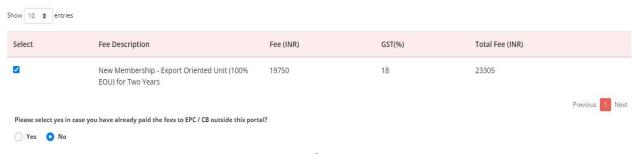

- Yes clear all previously added TDS records in the application
- No previously added TDS record will not be cleared

DGFT Public Page 12 of 68

Screen 12

b) Now Select **Fee Details** as Per Description and in case any **Fee is paid to EPC/CB outside this Portal**. You Can Specify this by selecting **"Yes" Radio Button** and filling out the mandatory details in this section.

Fees Details - Select the Fees Applicable as per Description

Screen 13

i. if "Yes" is selected then enter the following Mandatory Details and click on Add to save the details.

DGFT Public Page 13 of 68

Screen 14