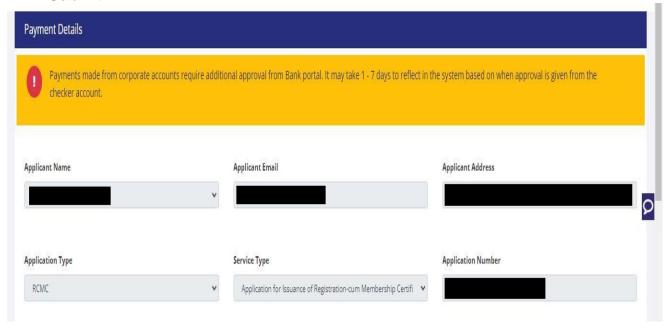

Screen 29

17.) After signing proceed for **Payment for RCMC.** 

| You have ticked the box as acceptance of de | eclaration/ undertaking details. |                       | ^ |
|---------------------------------------------|----------------------------------|-----------------------|---|
| Place :                                     | Date: 15/12/2021                 | Name :                |   |
| Designation :                               | Official Address :               | Residential Address : |   |
| Email :                                     |                                  |                       |   |
|                                             | Telephone No. (O) :              |                       |   |
|                                             |                                  |                       |   |
| Total amount to be paid : 400.00            |                                  |                       |   |
|                                             |                                  |                       |   |
|                                             |                                  |                       |   |
| Payment For RCMC                            |                                  |                       | _ |

Screen 30

DGFT Public Page 22 of 68 18.) Applicant would be directed to the **Payment gateway** for the payment then click **Submit**.

Screen 31

19.) Clicking **Submit** Applicant will see **Payment Response Page** with **Transaction ID** then again click **Submit**.