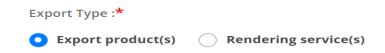

- e) Select Export Products / Services
- i) Choose Exporter type

ii) Select **ITC(HS) code** and provide **Description** of the product to be exported / services to be rendered

- Click **Add** button to save the details. (can add multiple entries here.)
- ITC(HS) code with Description will be added to the table