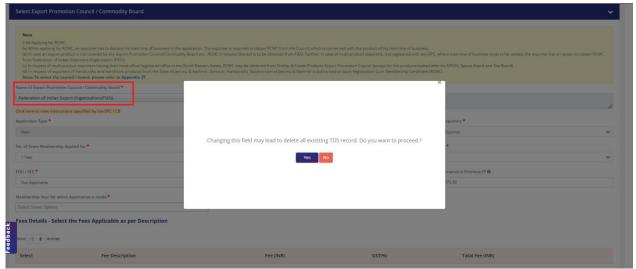

DGFT Public Page 10 of 68

Screen 9

Screen 10

DGFT Public Page 11 of 68

- 10) Now under RCMC Details section Applicant would
  - a. Select **Export Promotion Council / Commodity Board** and Enter Corresponding **Mandatory Details**.

- Yes clear all previously added TDS records in the application
- No previously added TDS record will not be cleared

DGFT Public Page 12 of 68

Screen 12

b) Now Select **Fee Details** as Per Description and in case any **Fee is paid to EPC/CB outside this Portal**. You Can Specify this by selecting **"Yes" Radio Button** and filling out the mandatory details in this section.