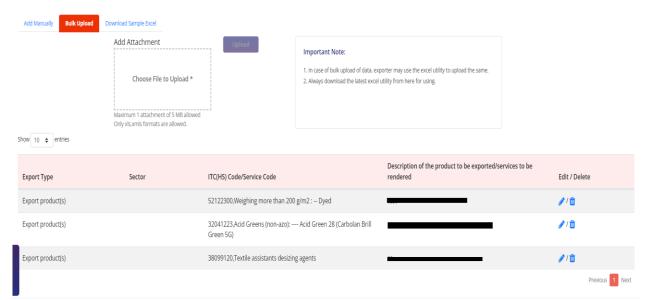

#### iii) Use Bulk upload functionality to upload Bulk data

a.) Click Download Sample document.

b.) Input all the data properly and save the file .

Click on Bulk Upload  $\rightarrow$  Choose file to upload  $\rightarrow$  upload

Screen 20

DGFT Public Page 17 of 68

On successful uploading all data will be added to the table

Screen 21

 f) . Select Authorised Representatives / Department Heads / Contact Persons for the Councils and click on Add Details button to save the details.