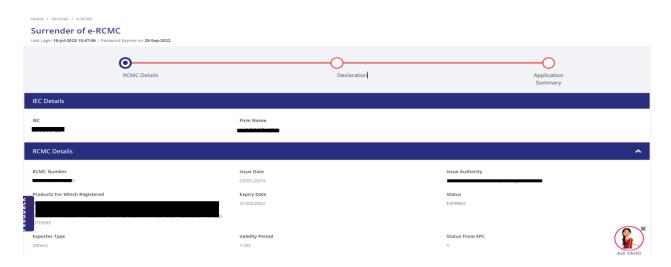

Screen 101

i) A Dash board with IEC Details and RCMC Details will be displayed.

Screen 102

DGFT Public Page 59 of 68

- I) Select Office for Submission of Application & Provide Reason for Surrender
- II) Choose attachment type and upload supporting documents if required.
- III) Click on Save and Next after filling all mandatory details