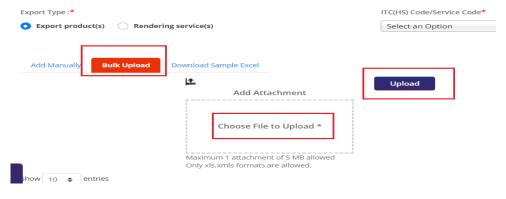

- e) Select Export Products / Services
- i) Choose Exporter type

ii) Select **ITC(HS) code** and provide **Description** of the product to be exported / services to be rendered

- Click **Add** button to save the details. (can add multiple entries here.)
- ITC(HS) code with Description will be added to the table

#### iii) Use Bulk upload functionality to upload Bulk data

a.) Click Download Sample document.

b.) Input all the data properly and save the file .

Click on Bulk Upload  $\rightarrow$  Choose file to upload  $\rightarrow$  upload