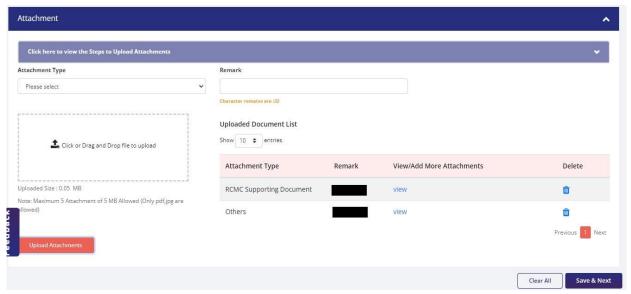

13.) Applicant after filling all the details now proceed to **Attach Documents** under Attachments Section by uploading the document from Computer folder then clicking on Upload Attachments and finally Save & Next.

- Applicant after filling all the details now proceed to Attach Documents under Attachments Section by uploading the document from Computer folder then clicking on Upload Attachments and finally Save & Next.
- 8. Applicant after filling all the details now proceed to Attach Documents under Attachments Section by uploading the documents from Computer folder then Clicking on Upload Attachments and finally Save & Next.