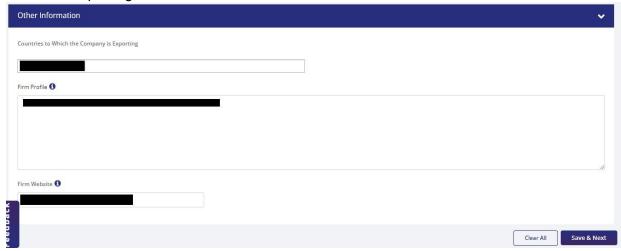

Screen 22

DGFT Public Page 18 of 68

g) Select **Other Information** under this select the countries to which the Company is Exporting, Enter **Firm Profile** and **Website** and click on **Save & Next.** 