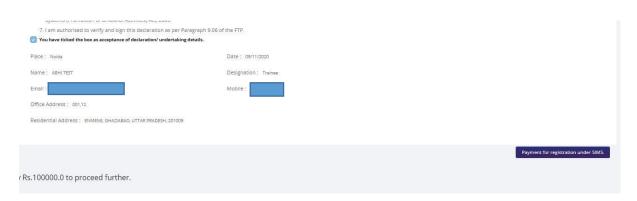

9. Under declaration, accept the terms and condition by clicking on check

10. Check the **Application Summary** and click on **Sign** button to sign the application using digital token.

11. Confirm and proceed to make the payment against application.

DGFT Public Page 12 of 18

12. After Successful Payment the Page shall be redirected to the DGFT Website and the receipt shall be displayed, the use can also download the receipt.

13. The user shall receive the Registration Number in the email and if required the User can download the letter after login the DGFT Website and using "View Letter" feature in "Submitted Applications" via Dashboard