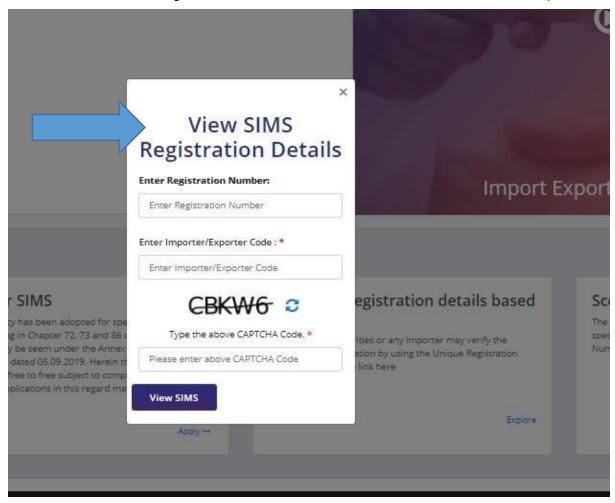

DGFT Public Page 13 of 18

1. Visit the DGFT website and login into the portal with valid credentials.

DGFT Public Page 14 of 18

Screen 1

- 2. Now Enter your Registration number, IEC number and CAPTCHA Code field and then click on VIEW SIMS.
  - a. On click button, PDF will be loaded in separate window with all details of approved application along with Registration Number.