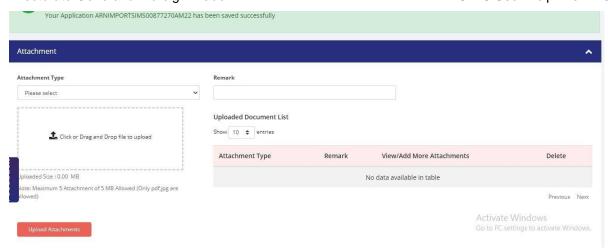

#### Next ribbon is "Seller Details".

Next ribbon is "Manufacturer Details". After filling all mandatory details click on Save & Next button.

8. Next tab is Attachments tab.

DGFT Public Page 11 of 18

Note: Attachments are not mandatory for SIMS application