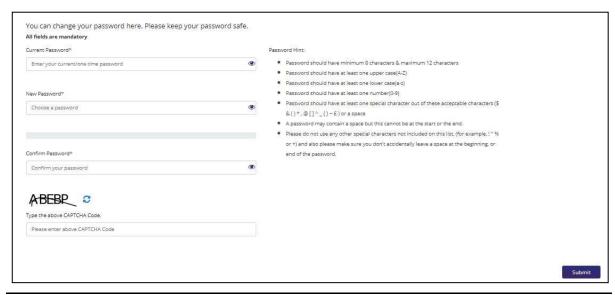

### 4. Forgot Password

If you have already registered and forgot the password, you may use the Forgot password feature to request for a temporary new password and then set again your password by following the below given steps.

1. Visit the DGFT website and click on Forgot Password hyperlink.

- 2. Enter registered email id in the username field.
- 3. Enter captcha code shown on the screen.
- 4. Click on the submit button.

5. Click OK to proceed with the forgot password or click cancel to go back to previous screen.

DGFT Public Page 5 of 18

6. System will validate the email id provide by you and send the once time password on the registered email id and mobile if email address is registered with DGFT. Registered User will be linked to an