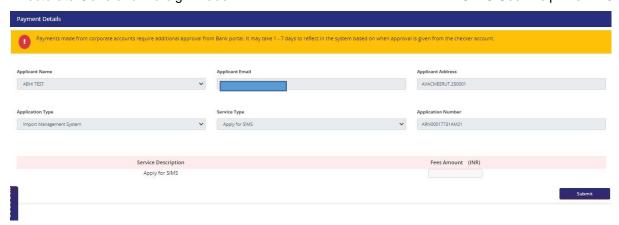

9. Under declaration, accept the terms and condition by clicking on check

10. Check the **Application Summary** and click on **Sign** button to sign the application using digital token.

11. Confirm and proceed to make the payment against application.

DGFT Public Page 12 of 18

12. After Successful Payment the Page shall be redirected to the DGFT Website and the receipt shall be displayed, the use can also download the receipt.

13. The user shall receive the Registration Number in the email and if required the User can download the letter after login the DGFT Website and using "View Letter" feature in "Submitted Applications" via Dashboard