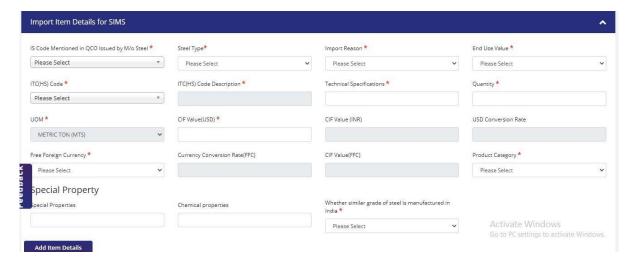

#### 7. Next tab is **Import Item Details**.

First ribbon is **Import Item Details for SIMS** with fields present in above screenshot. Fields in grey will get auto-populate as per input. After clicking on Add Item details, details will be added in below grid.