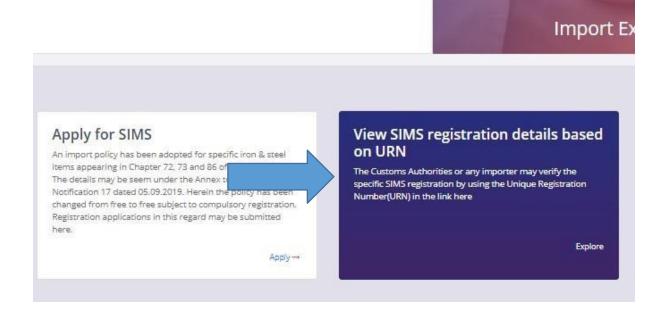

# 6. View SIMS Registration Details

To View SIMS Registration Details by navigating to **Services->Import Management System->View SIMS registration details based on URN**.

Then proceed with the following steps: