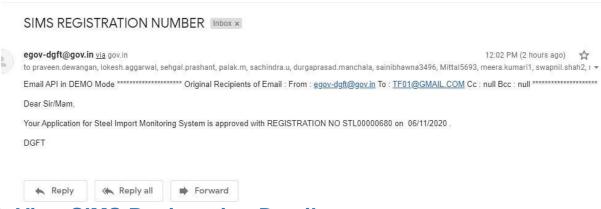

DGFT Public Page 12 of 18

12. After Successful Payment the Page shall be redirected to the DGFT Website and the receipt shall be displayed, the use can also download the receipt.

13. The user shall receive the Registration Number in the email and if required the User can download the letter after login the DGFT Website and using "View Letter" feature in "Submitted Applications" via Dashboard