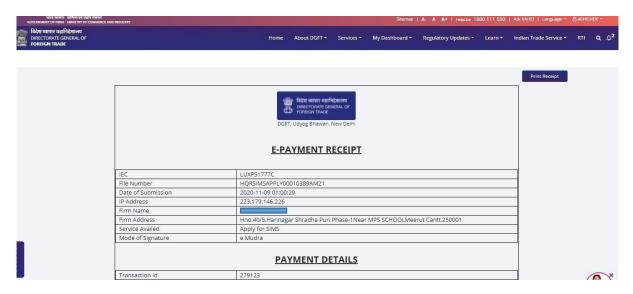

DGFT Public Page 12 of 18

12. After Successful Payment the Page shall be redirected to the DGFT Website and the receipt shall be displayed, the use can also download the receipt.

13. The user shall receive the Registration Number in the email and if required the User can download the letter after login the DGFT Website and using "View Letter" feature in "Submitted Applications" via Dashboard