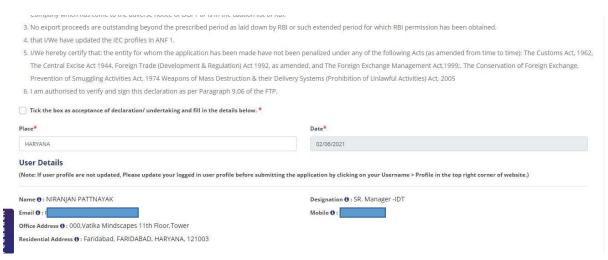

9. Under declaration, accept the terms and condition by clicking on check

10. Check the **Application Summary** and click on **Sign** button to sign the application using digital token.

11. Confirm and proceed to make the payment against application.