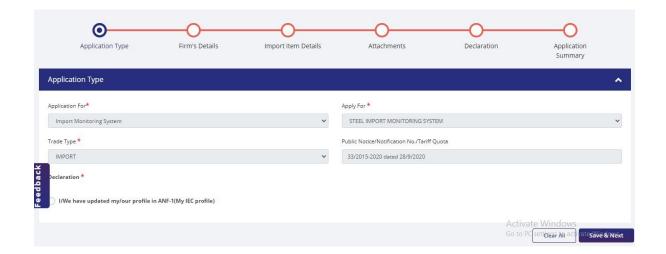

 First tab is the Application Type tab, where all the details like Trade Type, Public Notice, Application For, Apply For are auto-populated. Click on Save & Next button,

6. The Next tab is Firm's details.