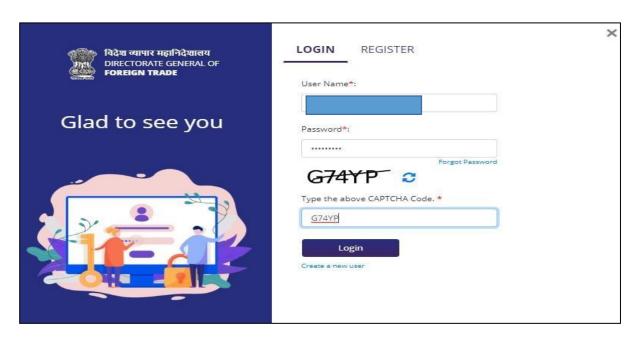

### 4. Forgot Password

If you have already registered and forgot the password, you may use the Forgot password feature to request for a temporary new password and then set again your password by following the below given steps.

1. Visit the DGFT website and click on Forgot Password hyperlink.

- 2. Enter registered email id in the username field.
- 3. Enter captcha code shown on the screen.
- 4. Click on the submit button.

5. Click OK to proceed with the forgot password or click cancel to go back to previous screen.