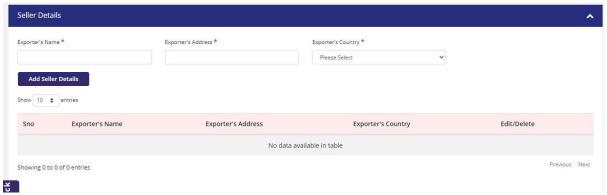

#### Next ribbon is "Seller Details".

Next ribbon is "Manufacturer Details". After filling all mandatory details click on Save & Next button.

8. Next tab is Attachments tab.

DGFT Public Page 11 of 18

Note: Attachments are not mandatory for SIMS application