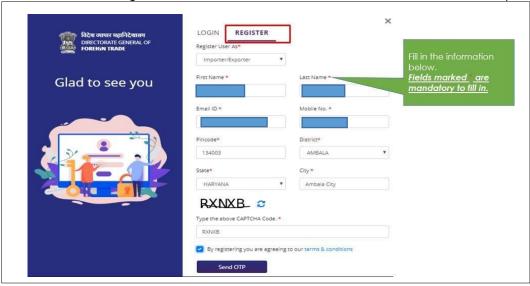

# 3. Registering on New Portal

To Register on Directorate General Foreign Trade (DGFT) portal you would require:

- a) Internet Connection
- b) Valid Email and Mobile Phone Number

Then proceed with the following steps.

1. Visit the DGFT website and proceed with registration process.

- 2. Enter the Registration Details.
  - Select Register User as "Importer/Exporter"

DGFT Public Page 3 of 18

SIMS User Help File V2.0

3. Enter the OTPs received on email and mobile number.