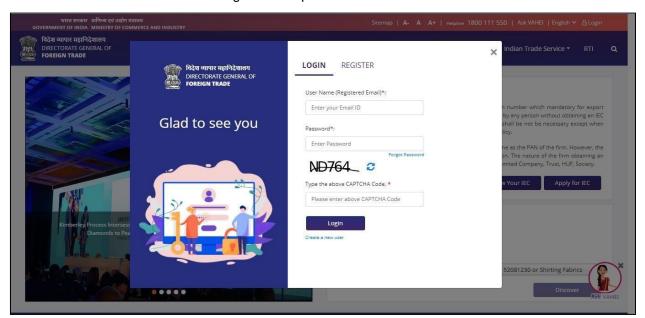

# 3. Registering on New Portal

To Register on Directorate General Foreign Trade (DGFT) portal you would require:

- a) Internet Connection
- b) Valid Email and Mobile Phone Number

Then proceed with the following steps.

1. Visit the DGFT website and proceed with registration process.

- 2. Enter the Registration Details.
  - Select Register User as "Importer/Exporter"

DGFT Public Page 3 of 18

SIMS User Help File V2.0

3. Enter the OTPs received on email and mobile number.

4. Upon Successful validation of the OTP, you shall receive a notification containing the temporary password which you need to change upon first login.

DGFT Public Page 4 of 18