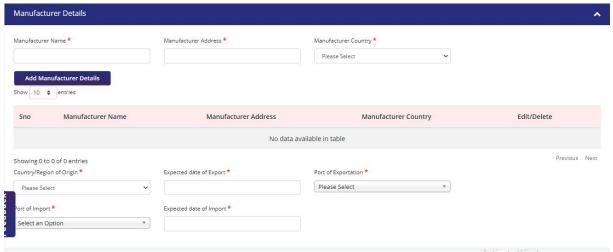

#### Next ribbon is "Seller Details".

Next ribbon is "Manufacturer Details". After filling all mandatory details click on Save & Next button.

8. Next tab is Attachments tab.

DGFT Public Page 11 of 18

Note: Attachments are not mandatory for SIMS application