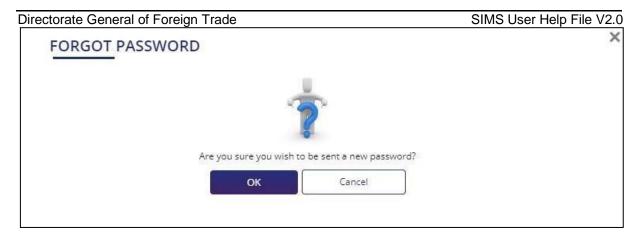

1. Visit the DGFT website and click on Forgot Password hyperlink.

- 2. Enter registered email id in the username field.
- 3. Enter captcha code shown on the screen.
- 4. Click on the submit button.

5. Click OK to proceed with the forgot password or click cancel to go back to previous screen.