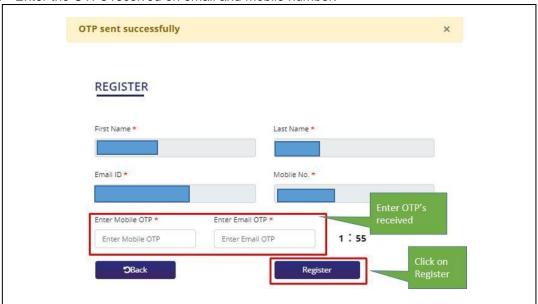

1. Visit the DGFT website and proceed with registration process.

- 2. Enter the Registration Details.
  - Select Register User as "Importer/Exporter"

DGFT Public Page 3 of 18

SIMS User Help File V2.0

3. Enter the OTPs received on email and mobile number.

4. Upon Successful validation of the OTP, you shall receive a notification containing the temporary password which you need to change upon first login.

DGFT Public Page 4 of 18