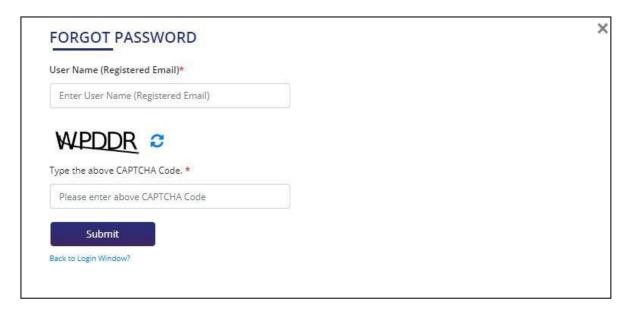

1. Visit the DGFT website and click on Forgot Password hyperlink.

- 2. Enter registered email id in the username field.
- 3. Enter captcha code shown on the screen.
- 4. Click on the submit button.

5. Click OK to proceed with the forgot password or click cancel to go back to previous screen.

DGFT Public Page 5 of 18

6. System will validate the email id provide by you and send the once time password on the registered email id and mobile if email address is registered with DGFT. Registered User will be linked to an