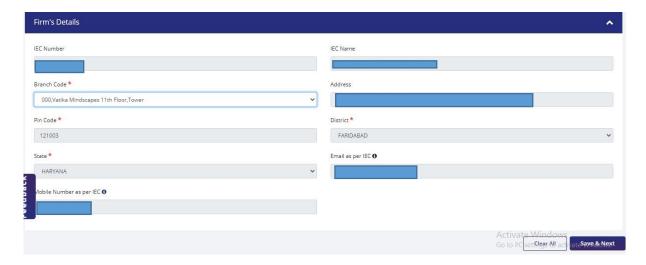

 First tab is the Application Type tab, where all the details like Trade Type, Public Notice, Application For, Apply For are auto-populated. Click on Save & Next button,

6. The Next tab is Firm's details.

DGFT Public Page 9 of 18

- a. Select Branch code from dropdown and all details will be auto populated from registered IEC.
- b. Click on Save & Next button.