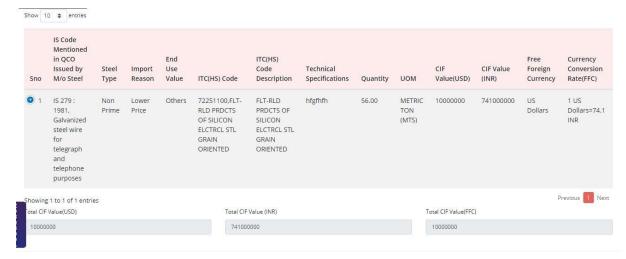

#### 7. Next tab is **Import Item Details**.

First ribbon is **Import Item Details for SIMS** with fields present in above screenshot. Fields in grey will get auto-populate as per input. After clicking on Add Item details, details will be added in below grid.